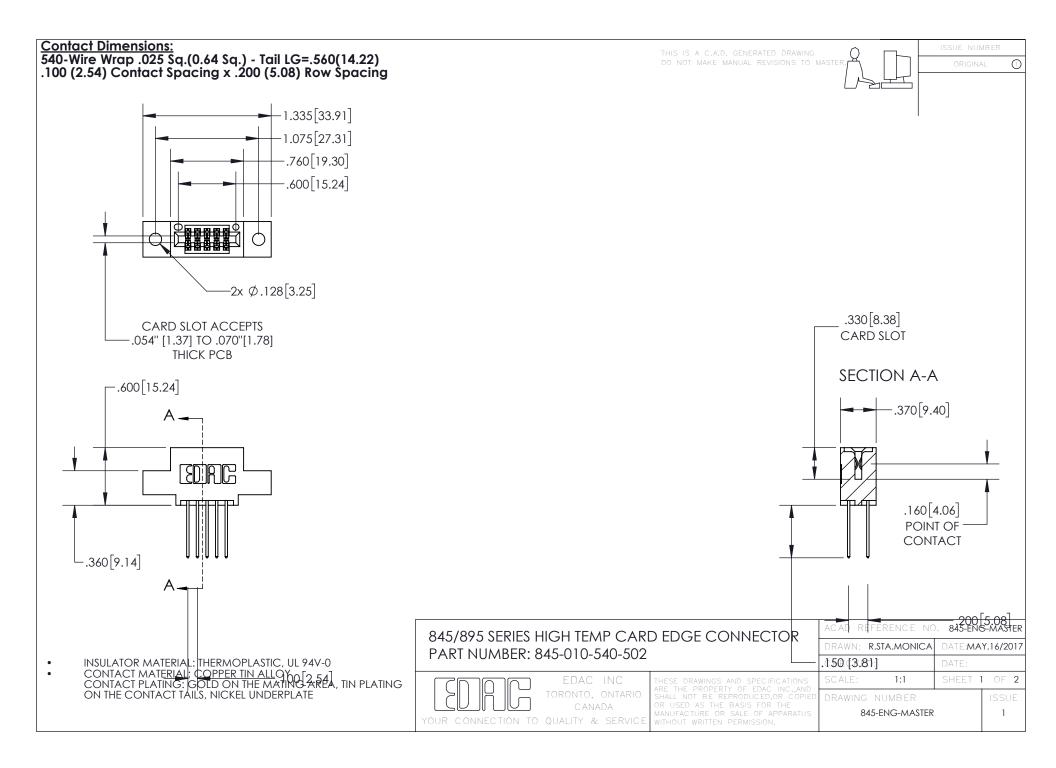

INSULATOR MATERIAL: THERMOPLASTIC POLYESTER, UL 94V-0 DAP MATERIAL AVAILABLE UPON REQUEST

**Contact Code 558** 

CONTACT MATERIAL; COPPER ALLOY CONTACT PLATING: GOLD ON THE MATING AREA, TIN PLATING ON THE CONTACT TAILS, NICKEL UNDERPLATE

## 845/895 SERIES HIGH TEMP CARD EDGE CONNECTOR CONTACT CODE 555,556,558,559,560 DIMENSIONS

YOUR CONNECTION TO QUALITY & SERVICE

Contact Code 559

|   | ACAD REFERENCE NO. 845-ENG-MASTER |                  |  |
|---|-----------------------------------|------------------|--|
|   | DRAWN: R.STA.MONICA               | DATE:MAY.16/2017 |  |
|   | CHECKED:                          | DATE:            |  |
|   | SCALE: 1:1                        | SHEET 2 OF 2     |  |
| D | DRAWING NUMBER                    | ISSUE            |  |

Contact Code 560