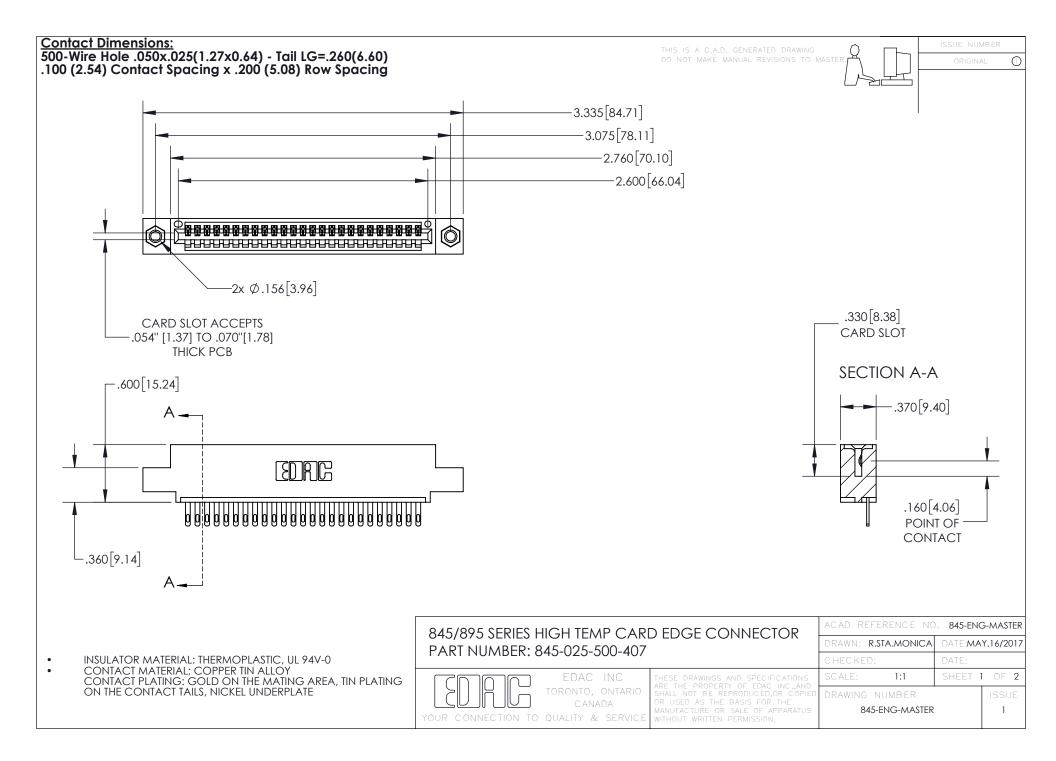

- INSULATOR MATERIAL: THERMOPLASTIC POLYESTER, UL 94V-0 DAP MATERIAL AVAILABLE UPON REQUEST
- CONTACT MATERIAL; COPPER ALLOY

CONTACT PLATING: GOLD ON THE MATING AREA, TIN PLATING ON THE CONTACT TAILS, NICKEL UNDERPLATE

## 845/895 SERIES HIGH TEMP CARD EDGE CONNECTOR CONTACT CODE 555,556,558,559,560 DIMENSIONS

YOUR CONNECTION TO QUALITY & SERVICE

|   | ACAD REFERENCE NO. 845-ENG-MASTER |                  |
|---|-----------------------------------|------------------|
|   | DRAWN: R.STA.MONICA               | DATE:MAY.16/2017 |
|   | CHECKED:                          | DATE:            |
| D | SCALE: 1:1                        | SHEET 2 OF 2     |
|   | DRAWING NUMBER                    | ISSUE            |

845-ENG-MASTER