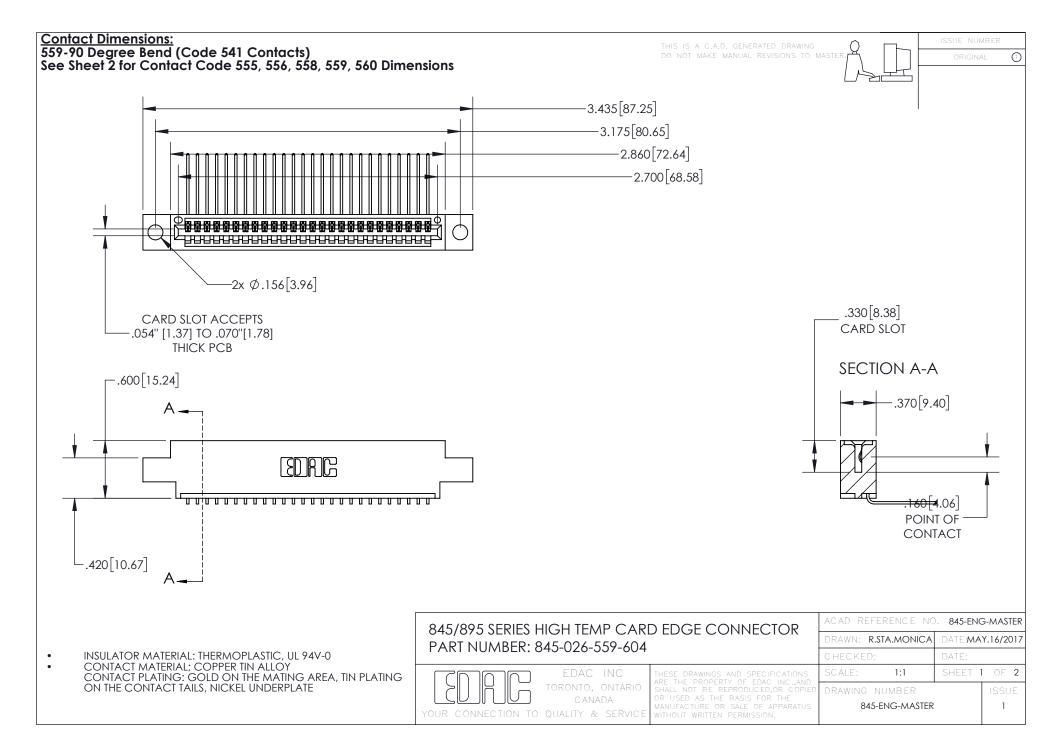

## 845/895 SERIES HIGH TEMP CARD EDGE CONNECTOR CONTACT CODE 555,556,558,559,560 DIMENSIONS

YOUR CONNECTION TO QUALITY & SERVICE

|   | ACAD REFERENCE NO. 845-ENG-MASTER |                  |
|---|-----------------------------------|------------------|
|   | DRAWN: R.STA.MONICA               | DATE:MAY.16/2017 |
|   | CHECKED:                          | DATE:            |
| D | SCALE: 1:1                        | SHEET 2 OF 2     |
|   | DRAWING NUMBER                    | ISSUE            |

845-ENG-MASTER