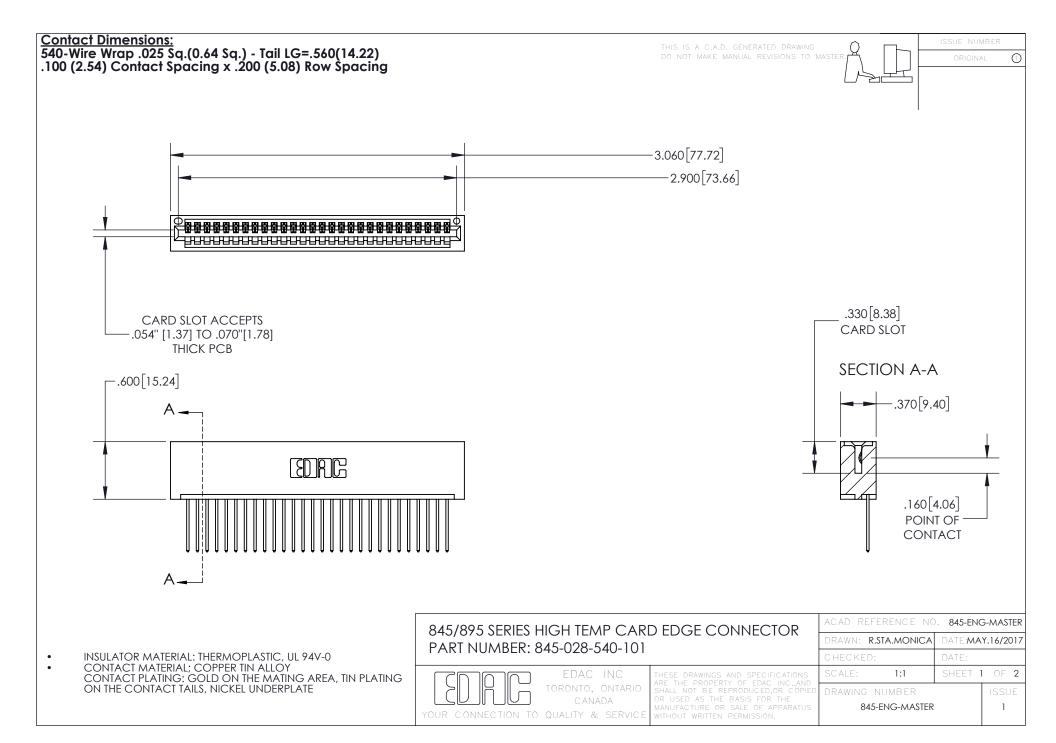

- INSULATOR MATERIAL: THERMOPLASTIC POLYESTER, UL 94V-0 DAP MATERIAL AVAILABLE UPON REQUEST
- CONTACT MATERIAL; COPPER ALLOY

CONTACT PLATING: GOLD ON THE MATING AREA, TIN PLATING ON THE CONTACT TAILS, NICKEL UNDERPLATE

## 845/895 SERIES HIGH TEMP CARD EDGE CONNECTOR CONTACT CODE 555,556,558,559,560 DIMENSIONS

YOUR CONNECTION TO QUALITY & SERVICE

|   | ACAD REFERENCE NO. 845-ENG-MASTER |                  |
|---|-----------------------------------|------------------|
|   | DRAWN: R.STA.MONICA               | DATE:MAY.16/2017 |
|   | CHECKED:                          | DATE:            |
| D | SCALE: 1:1                        | SHEET 2 OF 2     |
|   | DRAWING NUMBER                    | ISSUE            |

845-ENG-MASTER