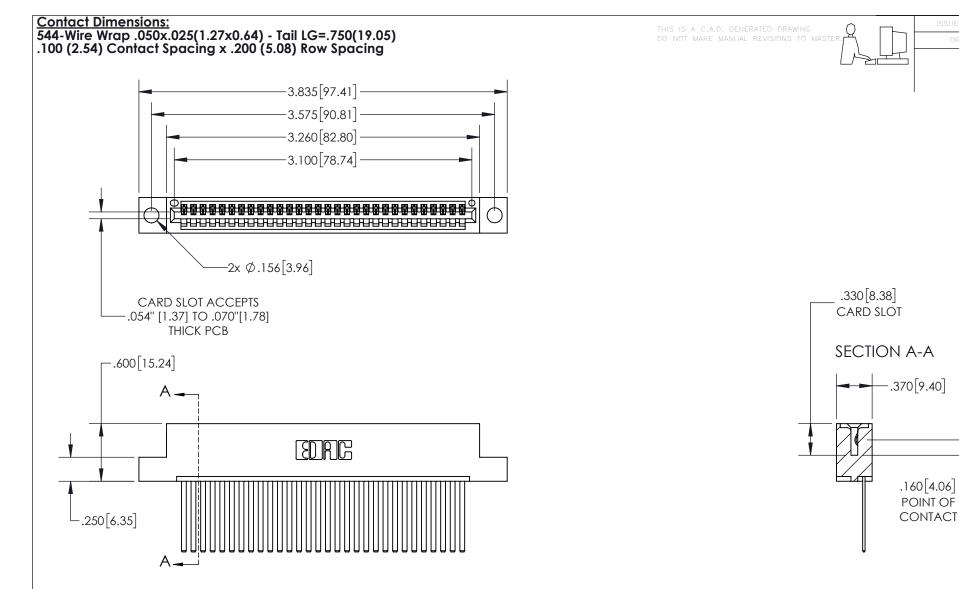

## 845/895 SERIES HIGH TEMP CARD EDGE CONNECTOR CONTACT CODE 555,556,558,559,560 DIMENSIONS

YOUR CONNECTION TO QUALITY & SERVICE

845-ENG-MASTER DRAWN: R.STA.MONICA DATE:MAY.16/2017 1:1 SHEET 2 OF 2 845-ENG-MASTER