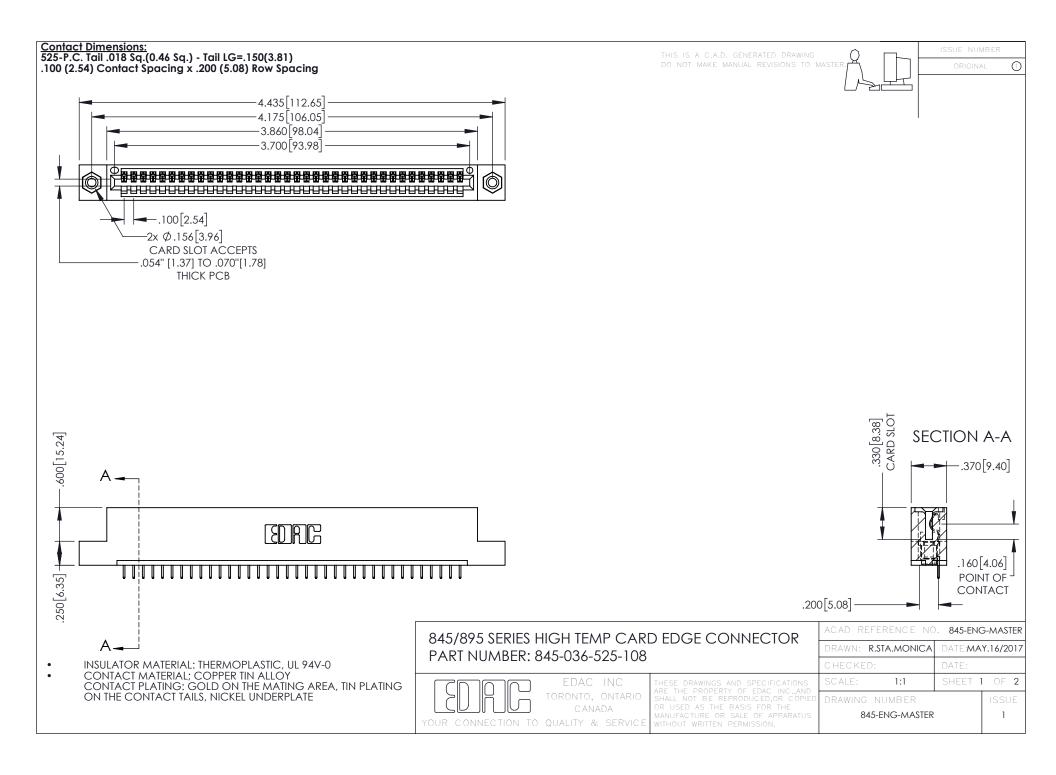

**Contact Code 558** Contact Code 559 Contact Code 560

- INSULATOR MATERIAL: THERMOPLASTIC POLYESTER, UL 94V-0 DAP MATERIAL AVAILABLE UPON REQUEST
- CONTACT MATERIAL; COPPER ALLOY

CONTACT PLATING: GOLD ON THE MATING AREA, TIN PLATING ON THE CONTACT TAILS, NICKEL UNDERPLATE

## 845/895 SERIES HIGH TEMP CARD EDGE CONNECTOR CONTACT CODE 555,556,558,559,560 DIMENSIONS

YOUR CONNECTION TO QUALITY & SERVICE

|   | ACAD REFERENCE NO. 845-ENG-MASTER |                  |
|---|-----------------------------------|------------------|
|   | DRAWN: R.STA.MONICA               | DATE:MAY.16/2017 |
|   | CHECKED:                          | DATE:            |
|   | SCALE: 1:1                        | SHEET 2 OF 2     |
| D | DRAWING NUMBER                    | ISSUE            |

845-ENG-MASTER