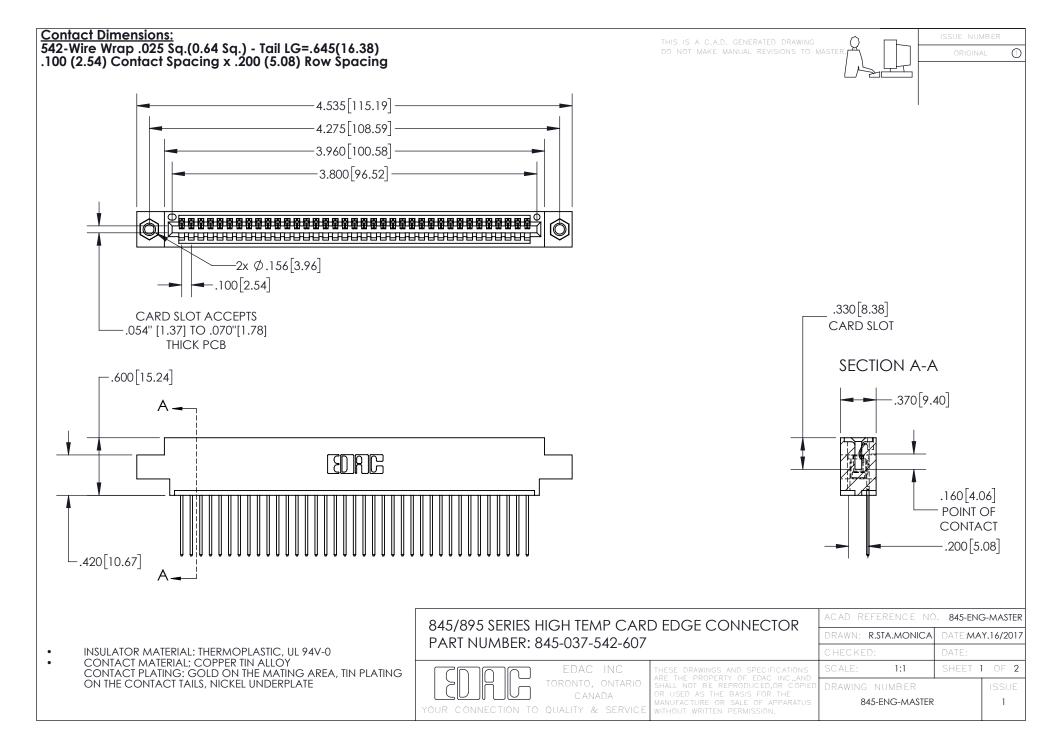

INSULATOR MATERIAL: THERMOPLASTIC POLYESTER, UL 94V-0 DAP MATERIAL AVAILABLE UPON REQUEST

**Contact Code 558** 

CONTACT MATERIAL; COPPER ALLOY CONTACT PLATING: GOLD ON THE MATING AREA, TIN PLATING ON THE CONTACT TAILS, NICKEL UNDERPLATE

## 845/895 SERIES HIGH TEMP CARD EDGE CONNECTOR CONTACT CODE 555,556,558,559,560 DIMENSIONS

YOUR CONNECTION TO QUALITY & SERVICE

Contact Code 559

|   | ACAD REFERENCE NO. 845-ENG-MASTER |                  |  |
|---|-----------------------------------|------------------|--|
|   | DRAWN: R.STA.MONICA               | DATE:MAY.16/2017 |  |
|   | CHECKED:                          | DATE:            |  |
|   | SCALE: 1:1                        | SHEET 2 OF 2     |  |
| D | DRAWING NUMBER                    | ISSUE            |  |

Contact Code 560