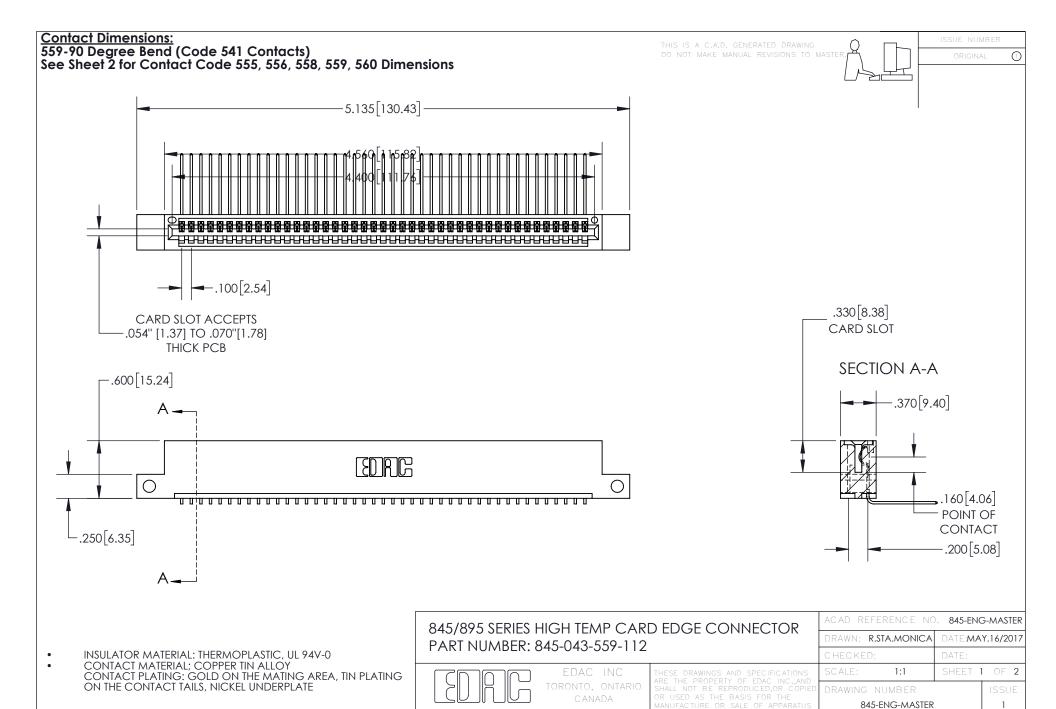

YOUR CONNECTION TO QUALITY & SERVICE

- INSULATOR MATERIAL: THERMOPLASTIC POLYESTER, UL 94V-0 DAP MATERIAL AVAILABLE UPON REQUEST
- CONTACT MATERIAL; COPPER ALLOY

CONTACT PLATING: GOLD ON THE MATING AREA, TIN PLATING ON THE CONTACT TAILS, NICKEL UNDERPLATE