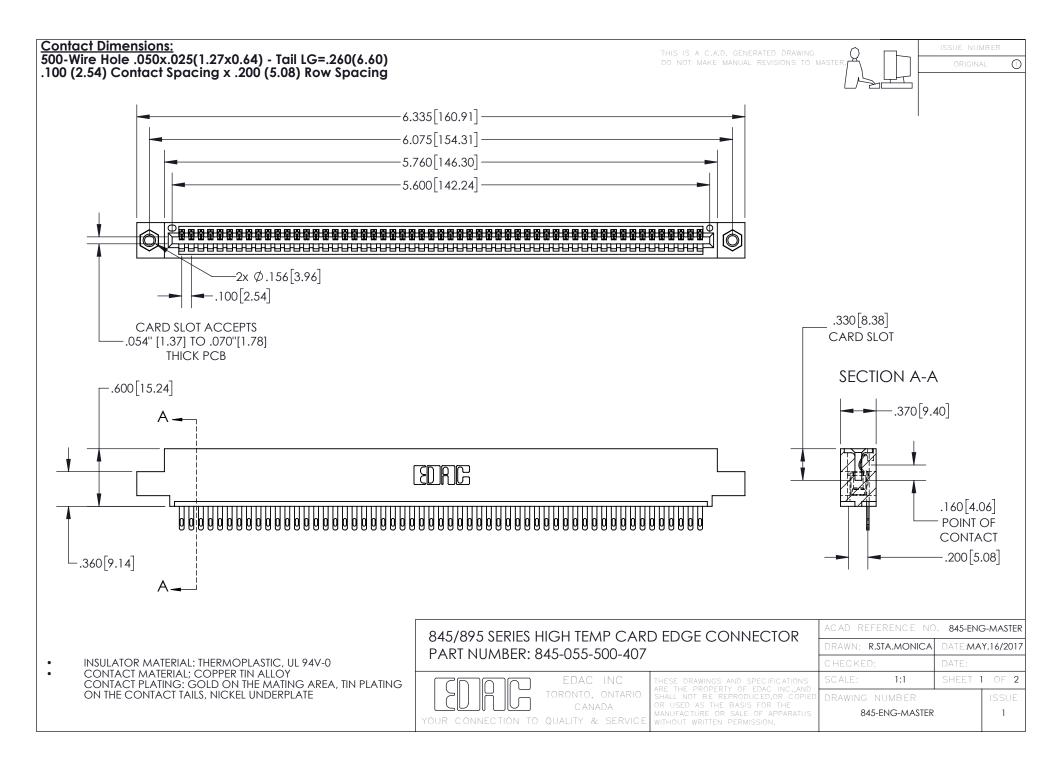

INSULATOR MATERIAL: THERMOPLASTIC POLYESTER, UL 94V-0 DAP MATERIAL AVAILABLE UPON REQUEST

**Contact Code 558** 

CONTACT MATERIAL; COPPER ALLOY CONTACT PLATING: GOLD ON THE MATING AREA, TIN PLATING ON THE CONTACT TAILS, NICKEL UNDERPLATE

## 845/895 SERIES HIGH TEMP CARD EDGE CONNECTOR CONTACT CODE 555,556,558,559,560 DIMENSIONS

YOUR CONNECTION TO QUALITY & SERVICE

Contact Code 559

|   | ACAD REFERENCE NO. 845-ENG-MASTER |                  |  |
|---|-----------------------------------|------------------|--|
|   | DRAWN: R.STA.MONICA               | DATE:MAY.16/2017 |  |
|   | CHECKED:                          | DATE:            |  |
|   | SCALE: 1:1                        | SHEET 2 OF 2     |  |
| D | DRAWING NUMBER                    | ISSUE            |  |