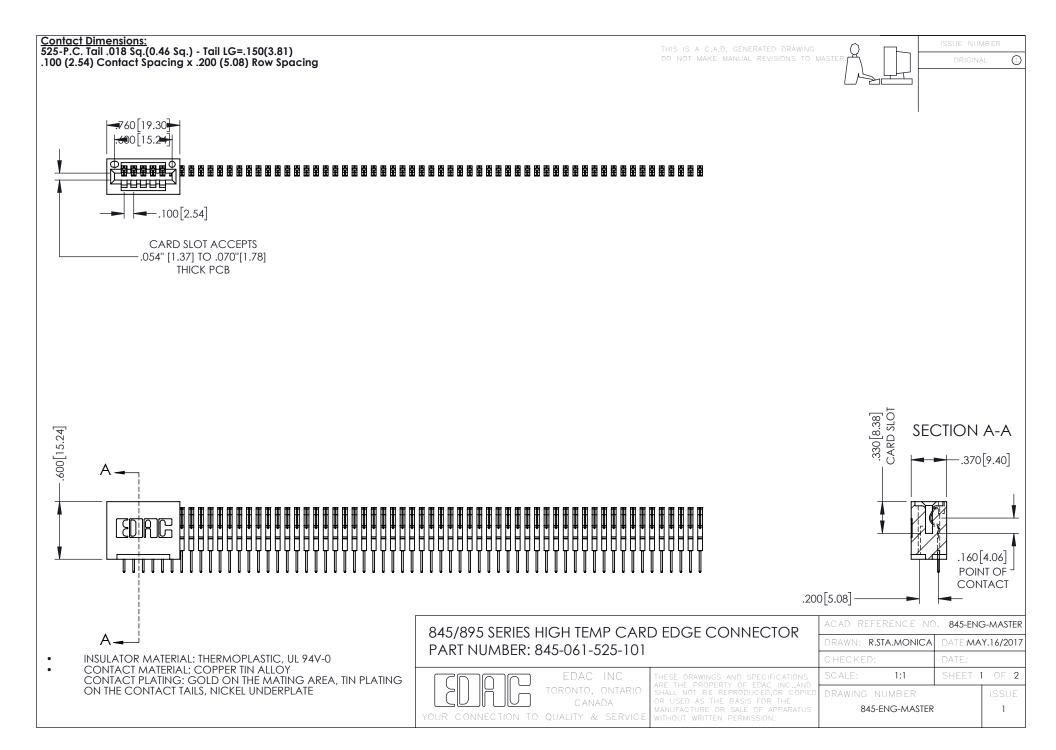

**Contact Code 558** Contact Code 559 Contact Code 560

- INSULATOR MATERIAL: THERMOPLASTIC POLYESTER, UL 94V-0 DAP MATERIAL AVAILABLE UPON REQUEST
- CONTACT MATERIAL; COPPER ALLOY

CONTACT PLATING: GOLD ON THE MATING AREA, TIN PLATING ON THE CONTACT TAILS, NICKEL UNDERPLATE

## 845/895 SERIES HIGH TEMP CARD EDGE CONNECTOR CONTACT CODE 555,556,558,559,560 DIMENSIONS

YOUR CONNECTION TO QUALITY & SERVICE

|   | ACAD REFERENCE NO. 845-ENG-MASTER |                  |
|---|-----------------------------------|------------------|
|   | DRAWN: R.STA.MONICA               | DATE:MAY.16/2017 |
|   | CHECKED:                          | DATE:            |
|   | SCALE: 1:1                        | SHEET 2 OF 2     |
| D | DRAWING NUMBER                    | ISSUE            |

845-ENG-MASTER