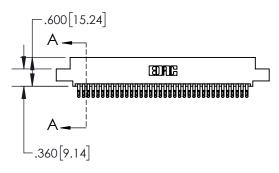

| 845/895 SERIES HIGH TEMP CARD EDGE CONNE | ECTOR |
|------------------------------------------|-------|
| PART NUMBER: 845-072-555-504             |       |

| ACAD REFERENCE NO. 845-ENG-MASTER |                  |       |  |  |  |
|-----------------------------------|------------------|-------|--|--|--|
| DRAWN: R.STA.MONICA               | DATE:MAY.16/2017 |       |  |  |  |
| CHECKED:                          | DATE:            |       |  |  |  |
| SCALE: 1:2                        | SHEET 1          | OF 2  |  |  |  |
| DRAWING NUMBER                    |                  | ISSUE |  |  |  |
| 845-ENG-MASTER                    | 1                |       |  |  |  |