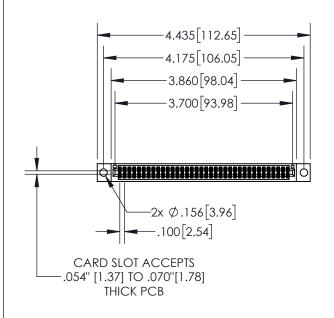

| 845/895 SERIES HIGH TEMP CARD EDGE CONNE | ECTOR |
|------------------------------------------|-------|
| PART NUMBER: 845-072-555-504             |       |

| ACAD REFERENCE NO. 845-ENG-MASTER |                  |       |  |  |  |
|-----------------------------------|------------------|-------|--|--|--|
| DRAWN: R.STA.MONICA               | DATE:MAY.16/2017 |       |  |  |  |
| CHECKED:                          | DATE:            |       |  |  |  |
| SCALE: 1:2                        | SHEET 1          | OF 2  |  |  |  |
| DRAWING NUMBER                    |                  | ISSUE |  |  |  |
| 845-ENG-MASTER                    | 1                |       |  |  |  |

## **Contact Dimensions:**

555-Extender Board Bend (Code 500 Contacts)
See Sheet 2 for Contact Code 555, 556, 558, 559, 560 Dimensions

- INSULATOR MATERIAL: THERMOPLASTIC, UL 94V-0
- CONTACT MATERIAL; COPPER TIN ALLOY CONTACT PLATING: GOLD ON THE MATING AREA, TIN PLATING ON THE CONTACT TAILS, NICKEL UNDERPLATE