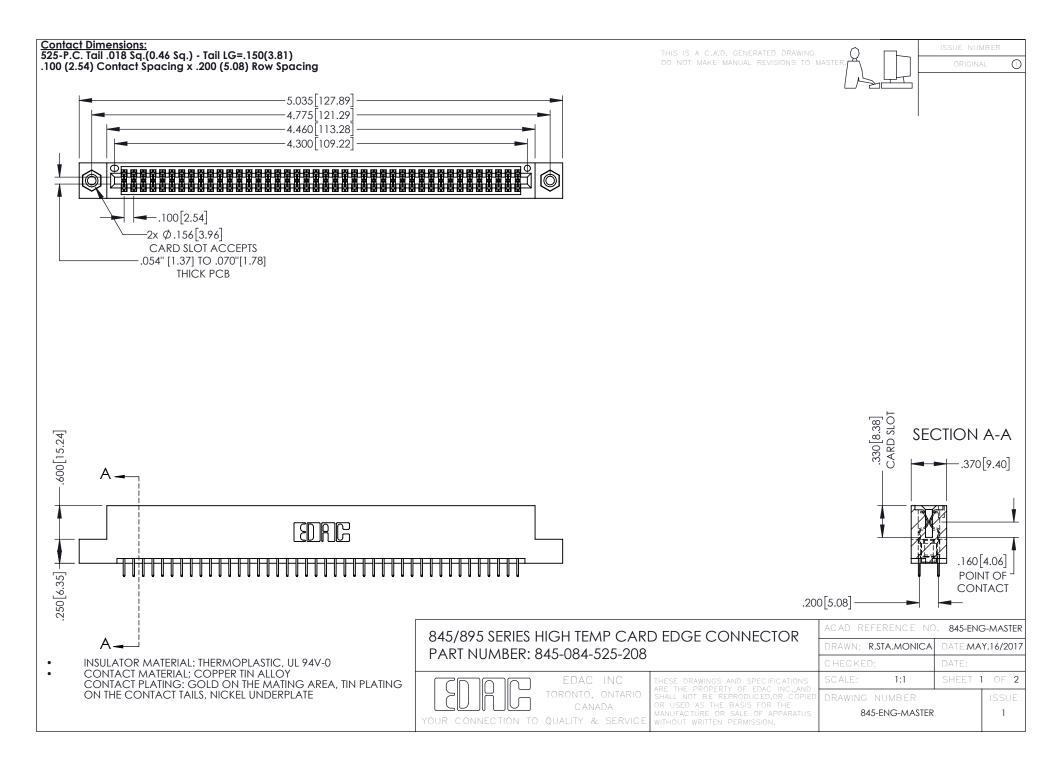

- INSULATOR MATERIAL: THERMOPLASTIC POLYESTER, UL 94V-0 DAP MATERIAL AVAILABLE UPON REQUEST
- CONTACT MATERIAL; COPPER ALLOY

**Contact Code 558** 

CONTACT PLATING: GOLD ON THE MATING AREA, TIN PLATING ON THE CONTACT TAILS, NICKEL UNDERPLATE

## 845/895 SERIES HIGH TEMP CARD EDGE CONNECTOR CONTACT CODE 555,556,558,559,560 DIMENSIONS

YOUR CONNECTION TO QUALITY & SERVICE

Contact Code 559

|   | ACAD REFERENCE NO   | . 845-ENG-MASTER |
|---|---------------------|------------------|
|   | DRAWN: R.STA.MONICA | DATE:MAY.16/2017 |
|   | CHECKED:            | DATE:            |
|   | SCALE: 1:1          | SHEET 2 OF 2     |
| D | DRAWING NUMBER      | ISSUE            |

Contact Code 560

845-ENG-MASTER