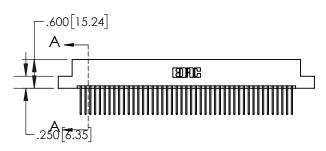

1

| Γ       | .330[8.38]<br>CARD SLOT |                                   |  |  |
|---------|-------------------------|-----------------------------------|--|--|
| +       | -                       | .370[9.40]                        |  |  |
|         |                         | SECTION A-A                       |  |  |
| .150 [3 | 3.8 []                  | .160[4.06]<br>POINT OF<br>CONTACT |  |  |
| _       | -                       | 200[5.08]                         |  |  |

| 845/895 SERIES HIGH TEMP CARD EDGE CONNECTOR |
|----------------------------------------------|
| PART NUMBER: 845-090-540-207                 |

| ACAD REFERENCE NO   | . 845-ENG-MASTER |
|---------------------|------------------|
| DRAWN: R.STA.MONICA | DATE:MAY.16/2017 |
| CHECKED:            | DATE:            |
| SCALE: 1:2          | SHEET 1 OF 2     |
| DRAWING NUMBER      | ISSUE            |