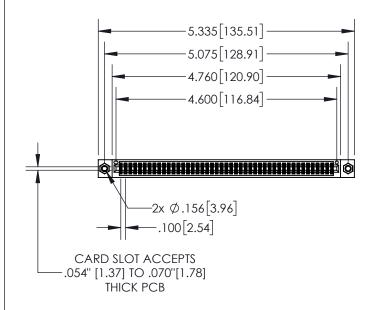

| 845/895 SERIES HIGH TEMP CARD EDGE CONNECTOR |
|----------------------------------------------|
| PART NUMBER: 845-090-540-207                 |

| ACAD REFERENCE NO   | . 845-ENG-MASTER |
|---------------------|------------------|
| DRAWN: R.STA.MONICA | DATE:MAY.16/2017 |
| CHECKED:            | DATE:            |
| SCALE: 1:2          | SHEET 1 OF 2     |
| DRAWING NUMBER      | ISSUE            |

## 845/895 SERIES HIGH TEMP CARD EDGE CONNECTOR CONTACT CODE 555,556,558,559,560 DIMENSIONS

YOUR CONNECTION TO QUALITY & SERVICE

|   | ACAD REFERENCE NO. 845-ENG-MASTER |                  |  |  |  |  |
|---|-----------------------------------|------------------|--|--|--|--|
|   | DRAWN: R.STA.MONICA               | DATE:MAY.16/2017 |  |  |  |  |
|   | CHECKED:                          | DATE:            |  |  |  |  |
|   | SCALE: 1:1                        | SHEET 2 OF 2     |  |  |  |  |
| D | DRAWING NUMBER                    | ISSUE            |  |  |  |  |