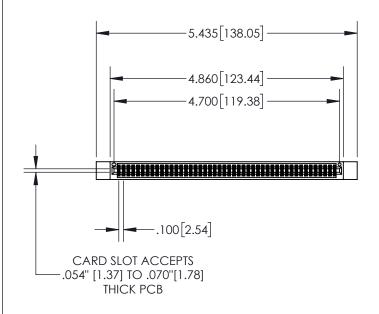

| 845/8 | 95 SERIES I | HIGH TEMP   | CARD  | EDGE | CONNEC | CTOR |
|-------|-------------|-------------|-------|------|--------|------|
| PART  | NUMBER:     | 845-092-520 | 0-212 |      |        |      |

## 845/895 SERIES HIGH TEMP CARD EDGE CONNECTOR CONTACT CODE 555,556,558,559,560 DIMENSIONS

YOUR CONNECTION TO QUALITY & SERVICE

|   | ACAD REFERENCE NO   | . 845-ENG-MASTER |  |  |
|---|---------------------|------------------|--|--|
|   | DRAWN: R.STA.MONICA | DATE:MAY.16/2017 |  |  |
|   | CHECKED:            | DATE:            |  |  |
|   | SCALE: 1:1          | SHEET 2 OF 2     |  |  |
| D | DRAWING NUMBER      | ISSUE            |  |  |