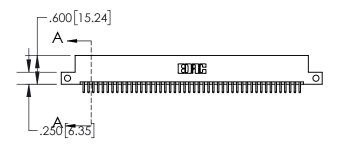

| 845/8 | 95 SERIES I | HIGH TEMP   | CARD  | EDGE | CONNEC | CTOR |
|-------|-------------|-------------|-------|------|--------|------|
| PART  | NUMBER:     | 845-092-520 | 0-212 |      |        |      |

## 845/895 SERIES HIGH TEMP CARD EDGE CONNECTOR CONTACT CODE 555,556,558,559,560 DIMENSIONS

YOUR CONNECTION TO QUALITY & SERVICE

|   | ACAD REFERENCE NO   | . 845-ENG-MASTER |  |  |
|---|---------------------|------------------|--|--|
|   | DRAWN: R.STA.MONICA | DATE:MAY.16/2017 |  |  |
|   | CHECKED:            | DATE:            |  |  |
|   | SCALE: 1:1          | SHEET 2 OF 2     |  |  |
| D | DRAWING NUMBER      | ISSUE            |  |  |