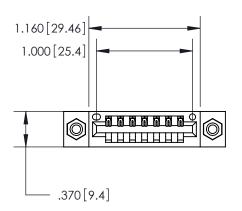

THIS IS A C.A.D. GENERATED DRAWING DO NOT MAKE MANUAL REVISIONS TO MASTER.

ISSUE NUMBER ORIGINAL

846/896 SERIES HIGH TEMP CARD EDGE CONNECTOR PART NUMBER: 846-007-521-608

**EDAC INC** TORONTO, ONTARIO CANADA

Contact Dimensions: 521-P.C. Tail .025 Sq. (0.64 Sq.) - Tail LG. =.150 (3.81) .125 (3.18) Contact Spacing x .250 (6.35) Row Spacing

- INSULATOR MATERIAL: THERMOPLASTIC POLYESTER, UL 94V-0 CONTACT MATERIAL; COPPER, NICKEL, TIN ALLOY CA-725 CONTACT PLATING: GOLD ON THE MATING AREA, TIN-LEAD
  - ON THE CONTACT TAILS, NICKEL UNDERPLATE