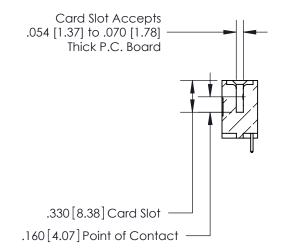

## 846/896 SERIES HIGH TEMP CARD EDGE CONNECTOR CONTACT CODE 555,556,558,559,560 DIMENSIONS

.150 [3.81]

YOUR CONNECTION TO QUALITY & SERVICE

**Contact Code 559** 

**EDAC INC** TORONTO, ONTARIO CANADA

THESE DRAWINGS AND SPECIFICATIONS ARE THE PROPERTY OF EDAC INC.,AND SHALL NOT BE REPRODUCED, OR COPIED OR USED AS THE BASIS FOR THE MANUFACTURE OR SALE OF APPARATUS WITHOUT WRITTEN PERMISSION.