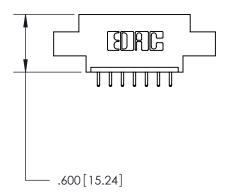

THIS IS A C.A.D. GENERATED DRAWING DO NOT MAKE MANUAL REVISIONS TO MASTER.

ISSUE NUMBER

.165[4.19]

.375 [9.54]

ORIGINAL

1

.060 [1.52] .125(3.18) to .210(5.33) **Outside Tails** .125(3.18) to .210(5.33) **Outside Tails** 