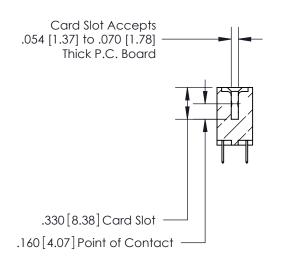

**Contact Code 560** 

INSULATOR MATERIAL: THERMOPLASTIC POLYESTER, UL 94V-0 CONTACT MATERIAL; COPPER, NICKEL, TIN ALLOY CA-725 CONTACT PLATING: GOLD ON THE MATING AREA, TIN-LEAD ON THE CONTACT TAILS, NICKEL UNDERPLATE

**Contact Code 558** 

## 846/896 SERIES HIGH TEMP CARD EDGE CONNECTOR CONTACT CODE 555,556,558,559,560 DIMENSIONS

.150 [3.81]

YOUR CONNECTION TO QUALITY & SERVICE

**Contact Code 559** 

**EDAC INC** TORONTO, ONTARIO CANADA

THESE DRAWINGS AND SPECIFICATIONS ARE THE PROPERTY OF EDAC INC.,AND SHALL NOT BE REPRODUCED, OR COPIED OR USED AS THE BASIS FOR THE MANUFACTURE OR SALE OF APPARATUS WITHOUT WRITTEN PERMISSION.