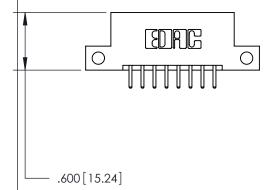

THIS IS A C.A.D. GENERATED DRAWING DO NOT MAKE MANUAL REVISIONS TO MASTER.

846/896 SERIES HIGH TEMP CARD EDGE CONNECTOR PART NUMBER: 846-016-520-212

**EDAC INC** TORONTO, ONTARIO CANADA

THESE DRAWINGS AND SPECIFICATIONS ARE THE PROPERTY OF EDAC INC., AND SHALL NOT BE REPRODUCED, OR COPIED OR USED AS THE BASIS FOR THE MANUFACTURE OR SALE OF APPARATUS WITHOUT WRITTEN PERMISSION.