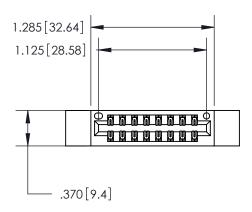

<u>Contact Dimensions:</u> 520-P.C. Tail .030x.018 (0.76x0.46) - Tail LG. = .175 (4.45) .125 (3.18) Contact Spacing x .250 (6.35) Row Spacing

- INSULATOR MATERIAL: THERMOPLASTIC POLYESTER, UL 94V-0 CONTACT MATERIAL; COPPER, NICKEL, TIN ALLOY CA-725
- CONTACT PLATING: GOLD ON THE MATING AREA, TIN-LEAD ON THE CONTACT TAILS, NICKEL UNDERPLATE

THIS IS A C.A.D. GENERATED DRAWING DO NOT MAKE MANUAL REVISIONS TO MASTER.

846/896 SERIES HIGH TEMP CARD EDGE CONNECTOR PART NUMBER: 846-016-520-212

**EDAC INC** TORONTO, ONTARIO CANADA

THESE DRAWINGS AND SPECIFICATIONS ARE THE PROPERTY OF EDAC INC., AND SHALL NOT BE REPRODUCED, OR COPIED OR USED AS THE BASIS FOR THE MANUFACTURE OR SALE OF APPARATUS WITHOUT WRITTEN PERMISSION.