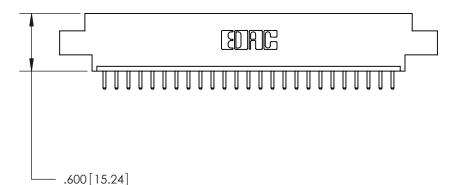

ISSUE NUMBER ORIGINAL

3.410[86.61] -3.250[82.55] -.370 [9.4]

.330 [8.38] Card Slot .160 [4.07] Point of Contact -

Card Slot Accepts .054 [1.37] to .070 [1.78] Thick P.C. Board

846/896 SERIES HIGH TEMP CARD EDGE CONNECTOR PART NUMBER: 846-025-520-608