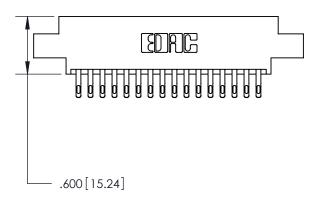

<u>Contact Dimensions:</u> 555-Extender Board Bend (Code 500 Contacts) See Sheet 2 for Contact Code 555, 556, 558, 559, 560 Dimensions

THIS IS A C.A.D. GENERATED DRAWING DO NOT MAKE MANUAL REVISIONS TO MASTER.

**Contact Code 560** 

INSULATOR MATERIAL: THERMOPLASTIC POLYESTER, UL 94V-0 CONTACT MATERIAL; COPPER, NICKEL, TIN ALLOY CA-725 CONTACT PLATING: GOLD ON THE MATING AREA, TIN-LEAD ON THE CONTACT TAILS, NICKEL UNDERPLATE

**Contact Code 558** 

## 846/896 SERIES HIGH TEMP CARD EDGE CONNECTOR CONTACT CODE 555,556,558,559,560 DIMENSIONS

.150 [3.81]

YOUR CONNECTION TO QUALITY & SERVICE

**Contact Code 559** 

**EDAC INC** TORONTO, ONTARIO CANADA

THESE DRAWINGS AND SPECIFICATIONS ARE THE PROPERTY OF EDAC INC.,AND SHALL NOT BE REPRODUCED, OR COPIED OR USED AS THE BASIS FOR THE MANUFACTURE OR SALE OF APPARATUS WITHOUT WRITTEN PERMISSION.