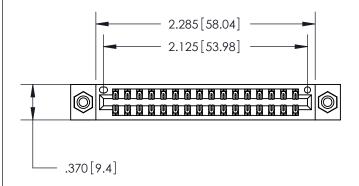

846/896 SERIES HIGH TEMP CARD EDGE CONNECTOR PART NUMBER: 846-032-555-808

YOUR CONNECTION TO QUALITY & SERVICE

**EDAC INC** TORONTO, ONTARIO CANADA

THESE DRAWINGS AND SPECIFICATIONS ARE THE PROPERTY OF EDAC INC.,AND SHALL NOT BE REPRODUCED, OR COPIED OR USED AS THE BASIS FOR THE MANUFACTURE OR SALE OF APPARATUS WITHOUT WRITTEN PERMISSION.

| ACAD REFERENCE N | O. 846-ENG-MASTER |
|------------------|-------------------|
| DRAWN: J.LEE     | DATE: APR. 22/09  |
| CHECKED:         | DATE:             |
| SCALE: 1:1       | SHEET 1 OF 2      |
| DRAWING NUMBER   | ISSUE             |
| 846-ENG-MAS      | STER 1            |