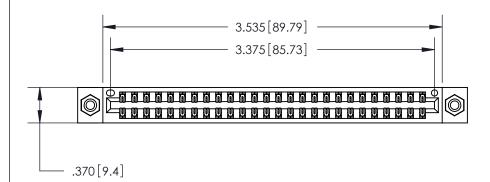

ISSUE NUMBER

ORIGINAL

1

EDRG .600 [15.24]

> 846/896 SERIES HIGH TEMP CARD EDGE CONNECTOR PART NUMBER: 846-052-500-208

YOUR CONNECTION TO QUALITY & SERVICE

**EDAC INC** TORONTO, ONTARIO CANADA

THESE DRAWINGS AND SPECIFICATIONS ARE THE PROPERTY OF EDAC INC.,AND SHALL NOT BE REPRODUCED, OR COPIED OR USED AS THE BASIS FOR THE MANUFACTURE OR SALE OF APPARATUS WITHOUT WRITTEN PERMISSION.

| ACAD REFERENCE NO. | 846-ENG-MASTER   |  |  |  |
|--------------------|------------------|--|--|--|
| DRAWN: J.LEE       | DATE: APR. 22/09 |  |  |  |
| CHECKED:           | DATE:            |  |  |  |
| SCALE: 1:1         | SHEET 1 OF 2     |  |  |  |
| DRAWING NUMBER     | ISSUE            |  |  |  |
| 846-ENG-MASTER     | 1                |  |  |  |