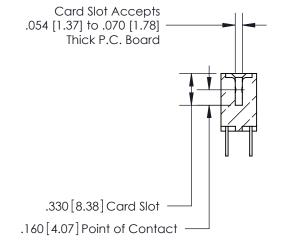

| INSULATOR MATERIAL: THERMOPLASTIC POLYESTER, UL 94V-0 |  |
|-------------------------------------------------------|--|
| CONTACT MATERIAL; COPPER, NICKEL, TIN ALLOY CA-725    |  |

CONTACT PLATING: GOLD ON THE MATING AREA, TIN-LEAD ON THE CONTACT TAILS, NICKEL UNDERPLATE

## 846/896 SERIES HIGH TEMP CARD EDGE CONNECTOR CONTACT CODE 555,556,558,559,560 DIMENSIONS

YOUR CONNECTION TO QUALITY & SERVICE

**EDAC INC** TORONTO, ONTARIO CANADA

THESE DRAWINGS AND SPECIFICATIONS ARE THE PROPERTY OF EDAC INC.,AND SHALL NOT BE REPRODUCED, OR COPIED OR USED AS THE BASIS FOR THE MANUFACTURE OR SALE OF APPARATUS WITHOUT WRITTEN PERMISSION.