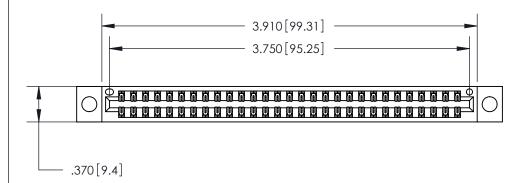

<u>Contact Dimensions:</u> 541-Wire Wrap .025 Sq. (0.64 Sq.) - Tail LG. =.750 (19.05) .125 (3.18) Contact Spacing x .250 (6.35) Row Spacing

THIS IS A C.A.D. GENERATED DRAWING DO NOT MAKE MANUAL REVISIONS TO MASTER.

ISSUE NUMBER

ORIGINAL

1

- .600 [15.24]

.330 [8.38] Card Slot .160 [4.07] Point of Contact -

Card Slot Accepts .054 [1.37] to .070 [1.78] Thick P.C. Board

INSULATOR MATERIAL: THERMOPLASTIC POLYESTER, UL 94V-0 CONTACT MATERIAL; COPPER, NICKEL, TIN ALLOY CA-725

CONTACT PLATING: GOLD ON THE MATING AREA, TIN-LEAD ON THE CONTACT TAILS, NICKEL UNDERPLATE

846/896 SERIES HIGH TEMP CARD EDGE CONNECTOR PART NUMBER: 846-058-541-204

YOUR CONNECTION TO QUALITY & SERVICE

**EDAC INC** TORONTO, ONTARIO CANADA