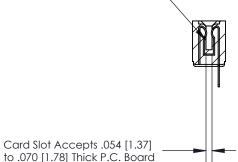

## **Contact Detail**

PC Tail .046x.014(1.17x0.36) - Tail LG=.213(5.41)

.156 [3.96] Contact Spacing x .200 [5.08] Row Spacing

THIS IS A C.A.D. GENERATED DRAWING

ORIGINA

**SECTION A-A** 

.175 [4.45] Point of Contact (Measured from bottom of Card Slot) -

10 .0/0 [1./6] ITIICK F.C. E

**See Accompanying Page for:** 

Contact Bend Details

807/857 Series High Temp Card Edge Connector Part Number: 857-021-421-108

EDNG

EDAC INC TORONTO, ONTARIO CANADA

YOUR CONNECTION TO QUALITY & SERVICE