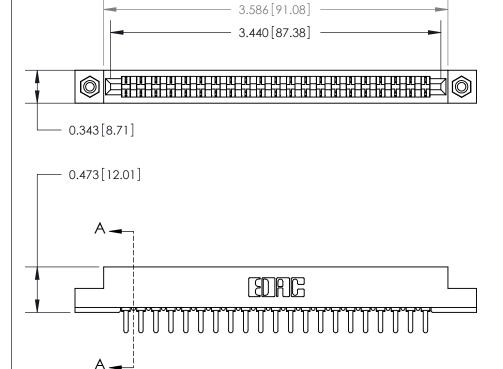

**Mounting Option** 

#4-40 Unified Threaded Inserts

## **Contact Detail**

PC Tail .046x.014(1.17x0.36) - Tail LG=.213(5.41)

.156 [3.96] Contact Spacing x .200 [5.08] Row Spacing

THIS IS A C.A.D. GENERATED DRAWING

ORIGINA

**SECTION A-A** 

.175 [4.45] Point of Contact (Measured from bottom of Card Slot) -

10 .0/0 [1./6] ITIICK F.C. E

**See Accompanying Page for:** 

Contact Bend Details

807/857 Series High Temp Card Edge Connector Part Number: 857-021-421-108

EDNG

EDAC INC TORONTO, ONTARIO CANADA

YOUR CONNECTION TO QUALITY & SERVICE