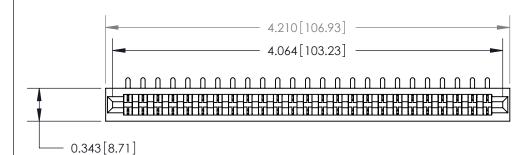

## **Contact Detail**

90 Degree Bend (Code 521 Contacts)

.156 [3.96] Contact Spacing x .200 [5.08] Row Spacing

Card Slot Accepts .054 [1.37] to .070 [1.78] Thick P.C. Board

**See Accompanying Page for:** 