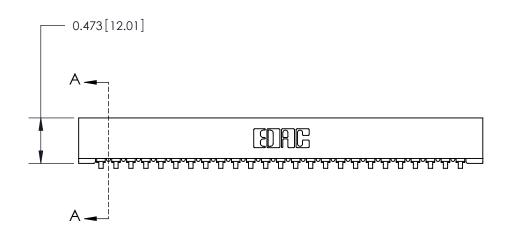

## **Contact Detail**

90 Degree Bend (Code 521 Contacts)

.156 [3.96] Contact Spacing x .200 [5.08] Row Spacing

Card Slot Accepts .054 [1.37] to .070 [1.78] Thick P.C. Board

**See Accompanying Page for:** 