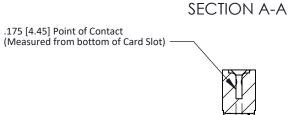

## **Contact Detail**

90 Degree Bend (Code 521 Contacts)

.156 [3.96] Contact Spacing x .200 [5.08] Row Spacing

Card Slot Accepts .054 [1.37] to .070 [1.78] Thick P.C. Board

**See Accompanying Page for:** 