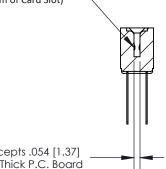

Card Slot Accepts .054 [1.37] to .070 [1.78] Thick P.C. Board

**See Accompanying Page for:** 

**Contact Bend Details** 

807/857 Series High Temp Card Edge Connector Part Number: 857-028-542-207

| ACAD REFERENCE NO. 807 ENG MASTER |                  |
|-----------------------------------|------------------|
| DRAWN: J.LEE                      | DATE: AUG. 11/09 |
| CHECKED:                          | DATE:            |
| SCALE: NTS                        | SHEET 1 OF 2     |
| DRAWING NUMBER                    | ISSUE            |