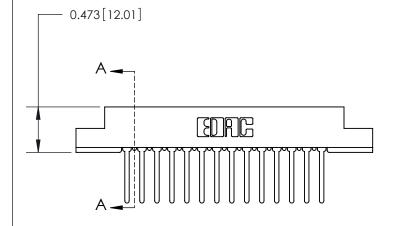

## **Contact Detail**

Wire Wrap .046x.013(1.17x0.33) - Tail LG=.520(13.21) .156 [3.96] Contact Spacing x .200 [5.08] Row Spacing

2.494[63.35] -2.348 [59.64] -0.343[8.71]

**SECTION A-A** 

.095 [2.41] Point of Contact (Measured from bottom of Card Slot)