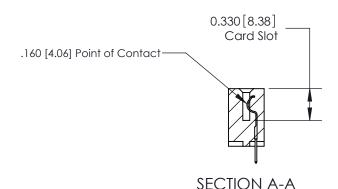

## **Contact Detail**

524-P.C. Tail .018 Sq.(0.46 Sq.) - Tail LG=.175(4.45) .156 [3.96] Contact Spacing x .200 [5.08] Row Spacing

THIS IS A C.A.D. GENERATED DRAWING DO NOT MAKE MANUAL REVISIONS TO MASTER.