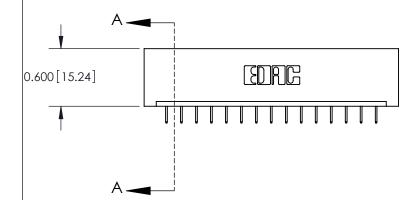

ISSUE NUMBER

ORIGINAL

**See Accompanying Pages for:** 

**Contact Bend Details** 

837/887 Series High Temp Card Edge Connector Part Number: 887-015-524-101

**EDAC INC** TORONTO, ONTARIO CANADA

THESE DRAWINGS AND SPECIFICATIONS ARE THE PROPERTY OF EDAC INC.,AND SHALL NOT BE REPRODUCED, OR COPIED OR USED AS THE BASIS FOR THE MANUFACTURE OR SALE OF APPARATUS WITHOUT WRITTEN PERMISSION.