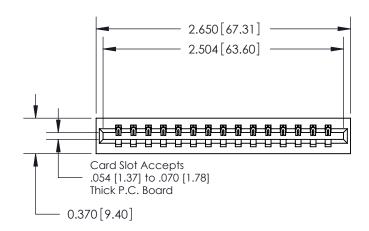

## **Contact Detail**

524-P.C. Tail .018 Sq.(0.46 Sq.) - Tail LG=.175(4.45) .156 [3.96] Contact Spacing x .200 [5.08] Row Spacing

THIS IS A C.A.D. GENERATED DRAWING DO NOT MAKE MANUAL REVISIONS TO MASTER.