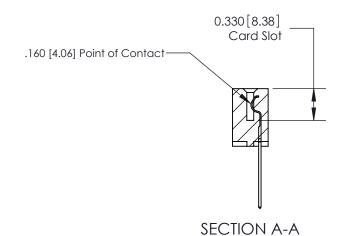

## **Contact Detail**

542-Wire Wrap .025 Sq.(0.64 Sq.) - Tail LG=.645(16.38)

.156 [3.96] Contact Spacing x .200 [5.08] Row Spacing

THIS IS A C.A.D. GENERATED DRAWING DO NOT MAKE MANUAL REVISIONS TO MASTER.