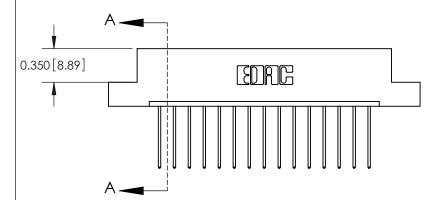

**Mounting Option** 

02-.128 (3.25) Dia. Mounting Holes

## **Contact Detail**

542-Wire Wrap .025 Sq.(0.64 Sq.) - Tail LG=.645(16.38)

.156 [3.96] Contact Spacing x .200 [5.08] Row Spacing





THIS IS A C.A.D. GENERATED DRAWING DO NOT MAKE MANUAL REVISIONS TO MASTER.



ISSUE NUMBER

ORIGINAL



**See Accompanying Pages for:** 

**Contact Bend Details** 

837/887 Series High Temp Card Edge Connector Part Number: 887-015-542-102

YOUR CONNECTION TO QUALITY & SERVICE

**EDAC INC** TORONTO, ONTARIO CANADA

THESE DRAWINGS AND SPECIFICATIONS ARE THE PROPERTY OF EDAC INC.,AND SHALL NOT BE REPRODUCED, OR COPIED OR USED AS THE BASIS FOR THE MANUFACTURE OR SALE OF APPARATUS WITHOUT WRITTEN PERMISSION.

| ACAD REFERENCE NO. | 837 ENG MASTER   |  |  |
|--------------------|------------------|--|--|
| DRAWN: J.LEE       | DATE: OCT. 06/09 |  |  |
| CHECKED:           | DATE:            |  |  |
| SCALE: NTS         | SHEET 1 OF 2     |  |  |
| DRAWING NUMBER     | ISSUE            |  |  |