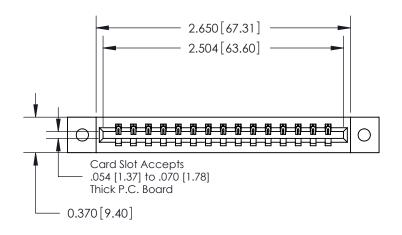

ISSUE NUMBER

ORIGINAL

**See Accompanying Pages for:** 

**Contact Bend Details** 

837/887 Series High Temp Card Edge Connector Part Number: 887-015-542-102

YOUR CONNECTION TO QUALITY & SERVICE

**EDAC INC** TORONTO, ONTARIO CANADA