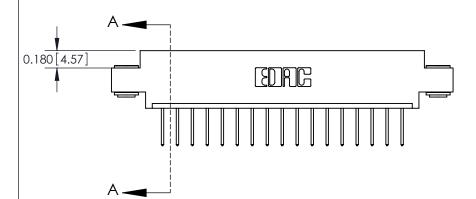

## **Contact Detail**

523-P.C. Tail .025 Sq.(0.64 Sq.) - Tail LG=.390(9.91) .156 [3.96] Contact Spacing x .200 [5.08] Row Spacing

Thick P.C. Board

0.370 [9.40]

2.962 [75.23] 2.816[71.53] -Card Slot Accepts .054 [1.37] to .070 [1.78]

THIS IS A C.A.D. GENERATED DRAWING DO NOT MAKE MANUAL REVISIONS TO MASTER.

ISSUE NUMBER

ORIGINAL

837/887 Series High Temp Card Edge Connector Part Number: 887-017-523-603

YOUR CONNECTION TO QUALITY & SERVICE