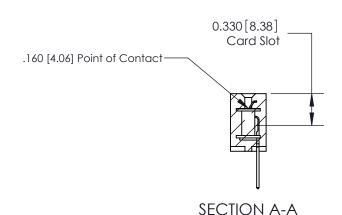

## **Contact Detail**

523-P.C. Tail .025 Sq.(0.64 Sq.) - Tail LG=.390(9.91) .156 [3.96] Contact Spacing x .200 [5.08] Row Spacing

Thick P.C. Board

0.370 [9.40]

2.962 [75.23] 2.816[71.53] -Card Slot Accepts .054 [1.37] to .070 [1.78]

THIS IS A C.A.D. GENERATED DRAWING DO NOT MAKE MANUAL REVISIONS TO MASTER.

ISSUE NUMBER

ORIGINAL

837/887 Series High Temp Card Edge Connector Part Number: 887-017-523-603

YOUR CONNECTION TO QUALITY & SERVICE