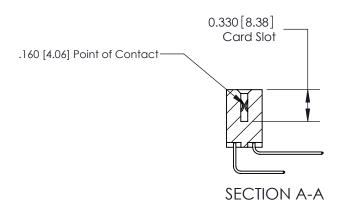

## **Contact Detail**

558-90 Degree Bend (Code 541 Contacts)

.156 [3.96] Contact Spacing x .200 [5.08] Row Spacing

**See Accompanying Pages for: Contact Bend Details** 

THIS IS A C.A.D. GENERATED DRAWING DO NOT MAKE MANUAL REVISIONS TO MASTER.

ISSUE NUMBER

ORIGINAL

1

|                     | 837/887 Series High Temp Card Edge Connector |                                                                                                                                                              | ACAD REFERENCE | NO. 837 EN       | 837 ENG MASTER |  |
|---------------------|----------------------------------------------|--------------------------------------------------------------------------------------------------------------------------------------------------------------|----------------|------------------|----------------|--|
| Contact Bend Detail |                                              | DRAWN: J.LEE                                                                                                                                                 | DATE: OC       | DATE: OCT. 06/09 |                |  |
|                     |                                              |                                                                                                                                                              | CHECKED: DATE: |                  |                |  |
|                     | EDAC INC                                     | TORONTO, ONTARIO CANADA  ARE THE PROPERTY OF EDAC INC., AND SHALL NOT BE REPRODUCED, OR COPIED OR USED AS THE BASIS FOR THE MANUFACTURE OR SALE OF APPARATUS | SCALE: NTS     | SHEET            | 2 <b>OF</b> 2  |  |
|                     | TORONTO, ONTARIO                             |                                                                                                                                                              | DRAWING NUMBER |                  | ISSUE          |  |
| ,                   | YOUR CONNECTION TO QUALITY & SERVICE         |                                                                                                                                                              | 837 Assembly   |                  | 1              |  |