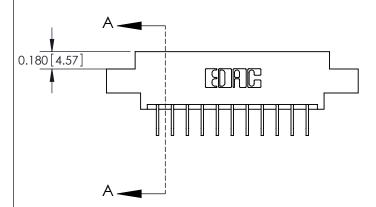

**Mounting Option** 

02-.128 (3.25) Dia. Mounting Holes

ISSUE NUMBER ORIGINAL

837/887 Series High Temp Card Edge Connector Part Number: 887-022-558-802

YOUR CONNECTION TO QUALITY & SERVICE

**EDAC INC** TORONTO, ONTARIO CANADA

THESE DRAWINGS AND SPECIFICATIONS ARE THE PROPERTY OF EDAC INC.,AND SHALL NOT BE REPRODUCED, OR COPIED OR USED AS THE BASIS FOR THE MANUFACTURE OR SALE OF APPARATUS WITHOUT WRITTEN PERMISSION.

| ACAD REFERENCE NO. | 837 ENG MASTER   |  |  |
|--------------------|------------------|--|--|
| DRAWN: J.LEE       | DATE: OCT. 06/09 |  |  |
| CHECKED:           | DATE:            |  |  |
| SCALE: NTS         | SHEET 1 OF 2     |  |  |
| DRAWING NUMBER     | ISSUE            |  |  |
| 837 Assembly       | 1                |  |  |