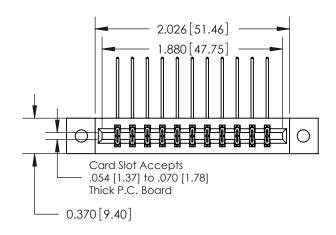

ISSUE NUMBER ORIGINAL

837/887 Series High Temp Card Edge Connector Part Number: 887-022-558-802

YOUR CONNECTION TO QUALITY & SERVICE

**EDAC INC** TORONTO, ONTARIO CANADA

THESE DRAWINGS AND SPECIFICATIONS ARE THE PROPERTY OF EDAC INC.,AND SHALL NOT BE REPRODUCED, OR COPIED OR USED AS THE BASIS FOR THE MANUFACTURE OR SALE OF APPARATUS WITHOUT WRITTEN PERMISSION.

| ACAD REFERENCE NO. | 837 ENG MASTER   |  |  |
|--------------------|------------------|--|--|
| DRAWN: J.LEE       | DATE: OCT. 06/09 |  |  |
| CHECKED:           | DATE:            |  |  |
| SCALE: NTS         | SHEET 1 OF 2     |  |  |
| DRAWING NUMBER     | ISSUE            |  |  |
| 837 Assembly       | 1                |  |  |