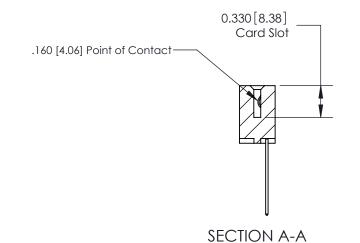

## **Contact Detail**

541-Wire Wrap .025 Sq.(0.64 Sq.) - Tail LG=.750(19.05)

.156 [3.96] Contact Spacing x .200 [5.08] Row Spacing

Thick P.C. Board

0.370 [9.40]

3.898[99.01] -3.752[95.30] -Card Slot Accepts .054 [1.37] to .070 [1.78]

THIS IS A C.A.D. GENERATED DRAWING DO NOT MAKE MANUAL REVISIONS TO MASTER.

ISSUE NUMBER

ORIGINAL

837/887 Series High Temp Card Edge Connector Part Number: 887-023-541-612

**See Accompanying Pages for: Contact Bend Details** 