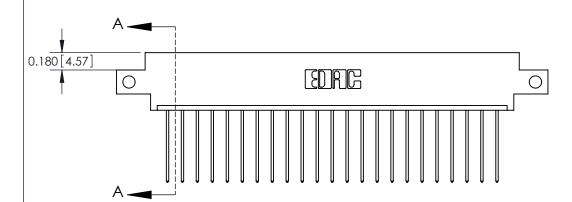

**Mounting Option** 

12-.128 (3.25) Dia. Side Mounting Holes

THIS IS A C.A.D. GENERATED DRAWING DO NOT MAKE MANUAL REVISIONS TO MASTER.

ISSUE NUMBER

ORIGINAL

837/887 Series High Temp Card Edge Connector Part Number: 887-023-541-612

**See Accompanying Pages for: Contact Bend Details** 