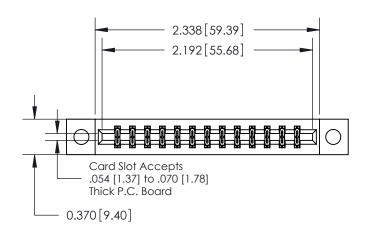

**Mounting Option** 

04-.156 (3.96) Dia. Mounting Holes

## **Contact Detail**

540-Wire Wrap .025 Sq.(0.64 Sq.) - Tail LG=.560(14.22) .156 [3.96] Contact Spacing x .200 [5.08] Row Spacing





THIS IS A C.A.D. GENERATED DRAWING DO NOT MAKE MANUAL REVISIONS TO MASTER.



ISSUE NUMBER

ORIGINAL



**See Accompanying Pages for:** 

**Contact Bend Details** 

YOUR CONNECTION TO QUALITY & SERVICE

**EDAC INC** TORONTO, ONTARIO CANADA

Part Number: 887-026-540-204

837/887 Series High Temp Card Edge Connector

THESE DRAWINGS AND SPECIFICATIONS ARE THE PROPERTY OF EDAC INC., AND SHALL NOT BE REPRODUCED, OR COPIED OR USED AS THE BASIS FOR THE MANUFACTURE OR SALE OF APPARATUS WITHOUT WRITTEN PERMISSION.

| ACAD REFERENCE NO. | 837 ENG MASTER   |  |  |
|--------------------|------------------|--|--|
| DRAWN: J.LEE       | DATE: OCT. 06/09 |  |  |
| CHECKED:           | DATE:            |  |  |
| SCALE: NTS         | SHEET 1 OF 2     |  |  |
| DRAWING NUMBER     | ISSUE            |  |