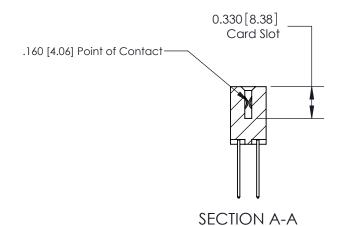

## **Contact Detail**

540-Wire Wrap .025 Sq.(0.64 Sq.) - Tail LG=.560(14.22) .156 [3.96] Contact Spacing x .200 [5.08] Row Spacing

THIS IS A C.A.D. GENERATED DRAWING DO NOT MAKE MANUAL REVISIONS TO MASTER.