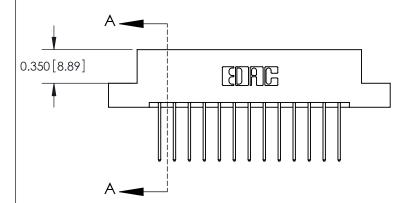

**Mounting Option** 

04-.156 (3.96) Dia. Mounting Holes

## **Contact Detail**

540-Wire Wrap .025 Sq.(0.64 Sq.) - Tail LG=.560(14.22) .156 [3.96] Contact Spacing x .200 [5.08] Row Spacing





THIS IS A C.A.D. GENERATED DRAWING DO NOT MAKE MANUAL REVISIONS TO MASTER.



ISSUE NUMBER

ORIGINAL



**See Accompanying Pages for:** 

**Contact Bend Details** 

YOUR CONNECTION TO QUALITY & SERVICE

**EDAC INC** TORONTO, ONTARIO CANADA

Part Number: 887-026-540-204

837/887 Series High Temp Card Edge Connector

THESE DRAWINGS AND SPECIFICATIONS ARE THE PROPERTY OF EDAC INC., AND SHALL NOT BE REPRODUCED, OR COPIED OR USED AS THE BASIS FOR THE MANUFACTURE OR SALE OF APPARATUS WITHOUT WRITTEN PERMISSION.

| ACAD REFERENCE NO. | 837 ENG MASTER   |  |  |
|--------------------|------------------|--|--|
| DRAWN: J.LEE       | DATE: OCT. 06/09 |  |  |
| CHECKED:           | DATE:            |  |  |
| SCALE: NTS         | SHEET 1 OF 2     |  |  |
| DRAWING NUMBER     | ISSUE            |  |