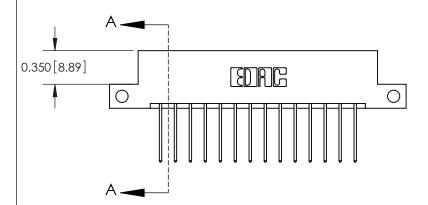

**Mounting Option** 

12-.128 (3.25) Dia. Side Mounting Holes

## **Contact Detail**

540-Wire Wrap .025 Sq.(0.64 Sq.) - Tail LG=.560(14.22) .156 [3.96] Contact Spacing x .200 [5.08] Row Spacing

> 2.494[63.35] 2.348 [59.64] -Card Slot Accepts .054 [1.37] to .070 [1.78] Thick P.C. Board 0.370 [9.40]