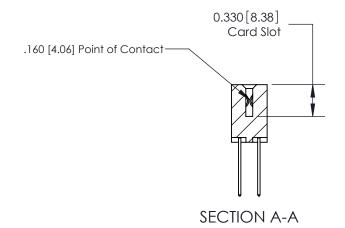

## **Contact Detail**

540-Wire Wrap .025 Sq.(0.64 Sq.) - Tail LG=.560(14.22) .156 [3.96] Contact Spacing x .200 [5.08] Row Spacing

> 2.494[63.35] 2.348 [59.64] -Card Slot Accepts .054 [1.37] to .070 [1.78] Thick P.C. Board 0.370 [9.40]