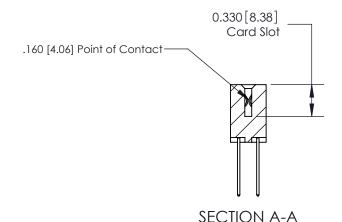

## **Contact Detail**

540-Wire Wrap .025 Sq.(0.64 Sq.) - Tail LG=.560(14.22) .156 [3.96] Contact Spacing x .200 [5.08] Row Spacing

THIS IS A C.A.D. GENERATED DRAWING DO NOT MAKE MANUAL REVISIONS TO MASTER.

ISSUE NUMBER

ORIGINAL

1

|                     | 837/887 Series High Temp Card Edge Connector |                                                                      | ACAD REFERENCE | NO. 837 EN       | 837 ENG MASTER |  |
|---------------------|----------------------------------------------|----------------------------------------------------------------------|----------------|------------------|----------------|--|
| Contact Bend Detail |                                              | DRAWN: J.LEE                                                         | DATE: OC       | DATE: OCT. 06/09 |                |  |
|                     | Confact Bend Defail                          |                                                                      | CHECKED:       | DATE:            | DATE:          |  |
|                     | EDAC INC THESE DRAWINGS AND SPECIF           | THESE DRAWINGS AND SPECIFICATIONS                                    | SCALE: NTS     | SHEET            | 2 <b>OF</b> 2  |  |
|                     | TORONTO, ONTARIO                             | CANADA OR USED AS THE BASIS FOR THE MANUFACTURE OR SALE OF APPARATUS | DRAWING NUMBER |                  | ISSUE          |  |
|                     | YOUR CONNECTION TO QUALITY & SERVICE         |                                                                      | 837 Assembly   |                  | 1              |  |