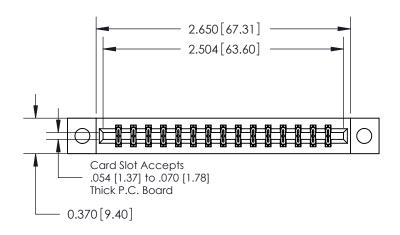

**Mounting Option** 

04-.156 (3.96) Dia. Mounting Holes

ISSUE NUMBER

ORIGINAL

**See Accompanying Pages for:** 

**Contact Bend Details** 

837/887 Series High Temp Card Edge Connector Part Number: 887-030-540-804

YOUR CONNECTION TO QUALITY & SERVICE

**EDAC INC** TORONTO, ONTARIO CANADA