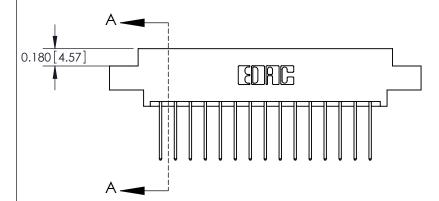

ISSUE NUMBER

ORIGINAL

1

|                     | 837/887 Series High Temp Card Edge Connector |                                                                      | ACAD REFERENCE | NO. 837 EN       | 837 ENG MASTER |  |
|---------------------|----------------------------------------------|----------------------------------------------------------------------|----------------|------------------|----------------|--|
| Contact Bend Detail |                                              | DRAWN: J.LEE                                                         | DATE: OC       | DATE: OCT. 06/09 |                |  |
|                     | Confact Bend Defail                          |                                                                      | CHECKED:       | DATE:            | DATE:          |  |
|                     | EDAC INC THESE DRAWINGS AND SPECIF           | THESE DRAWINGS AND SPECIFICATIONS                                    | SCALE: NTS     | SHEET            | 2 <b>OF</b> 2  |  |
|                     | TORONTO, ONTARIO                             | CANADA OR USED AS THE BASIS FOR THE MANUFACTURE OR SALE OF APPARATUS | DRAWING NUMBER |                  | ISSUE          |  |
|                     | YOUR CONNECTION TO QUALITY & SERVICE         |                                                                      | 837 Assembly   |                  | 1              |  |