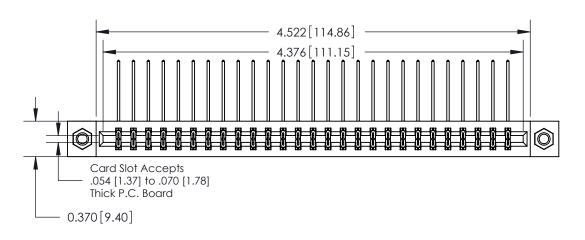

## **Contact Detail**

559-90 Degree Bend (Code 541 Contacts)

.156 [3.96] Contact Spacing x .200 [5.08] Row Spacing

THIS IS A C.A.D. GENERATED DRAWING DO NOT MAKE MANUAL REVISIONS TO MASTER.

ISSUE NUMBER

ORIGINAL

**See Accompanying Pages for:** 

**Contact Bend Details** 

837/887 Series High Temp Card Edge Connector Part Number: 887-054-559-207

|                    | EDAC INC          |
|--------------------|-------------------|
|                    | TORONTO, ONTARIO  |
|                    | CANADA            |
| YOUR CONNECTION TO | QUALITY & SERVICE |