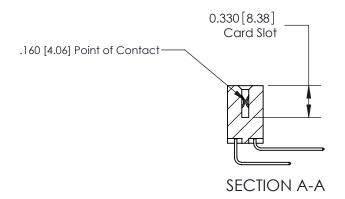

## **Contact Detail**

559-90 Degree Bend (Code 541 Contacts)

.156 [3.96] Contact Spacing x .200 [5.08] Row Spacing

THIS IS A C.A.D. GENERATED DRAWING DO NOT MAKE MANUAL REVISIONS TO MASTER.

ISSUE NUMBER

ORIGINAL

ISSUE NUMBER

ORIGINAL

1

|                     | 837/887 Series High Temp Card Edge Connector                                                                                                                                                                                                                                                                                          |                                  | ACAD REFERENCE | NO. 837 EN       | 837 ENG MASTER |  |
|---------------------|---------------------------------------------------------------------------------------------------------------------------------------------------------------------------------------------------------------------------------------------------------------------------------------------------------------------------------------|----------------------------------|----------------|------------------|----------------|--|
| Contact Bend Detail |                                                                                                                                                                                                                                                                                                                                       | DRAWN: J.LEE                     | DATE: OC       | DATE: OCT. 06/09 |                |  |
|                     | Confact bend Defail                                                                                                                                                                                                                                                                                                                   |                                  | CHECKED:       | DATE:            | DATE:          |  |
|                     | EDAC INC TORONTO, ONTARIO CANADA YOUR CONNECTION TO QUALITY & SERVICE  TORONTO, ONTARIO CANADA YOUR CONNECTION TO QUALITY & SERVICE  THESE DRAWINGS AND SPECIFICATIONS ARE THE PROPERTY OF EDAC INC.,AND SHALL NOT BE REPRODUCED, OR COPIED ON USED AS THE BASIS FOR THE MANUFACTURE OR SALE OF APPARATUS WITHOUT WRITTEN PERMISSION. |                                  | SCALE: NTS     | SHEET            | 2 <b>OF</b> 2  |  |
|                     |                                                                                                                                                                                                                                                                                                                                       | DRAWING NUMBER                   |                | ISSUE            |                |  |
|                     |                                                                                                                                                                                                                                                                                                                                       | MANUFACTURE OR SALE OF APPARATUS | 837 Assembly   |                  | 1              |  |