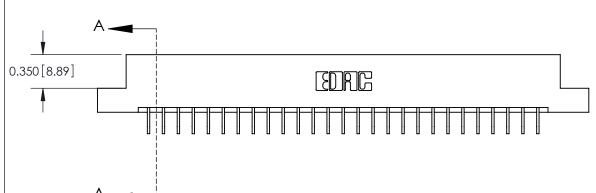

## **Contact Detail**

559-90 Degree Bend (Code 541 Contacts)

.156 [3.96] Contact Spacing x .200 [5.08] Row Spacing

THIS IS A C.A.D. GENERATED DRAWING DO NOT MAKE MANUAL REVISIONS TO MASTER.

ISSUE NUMBER

ORIGINAL

**See Accompanying Pages for:** 

**Contact Bend Details** 

837/887 Series High Temp Card Edge Connector Part Number: 887-054-559-207

|                    | EDAC INC          |
|--------------------|-------------------|
|                    | TORONTO, ONTARIO  |
|                    | CANADA            |
| YOUR CONNECTION TO | QUALITY & SERVICE |