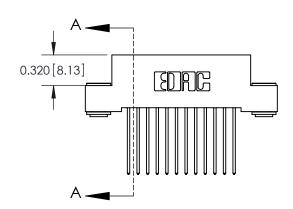

## **Contact Detail**

542-Wire Wrap .025 Sq.(0.64 Sq.) - Tail LG=.655(16.64) .100 [2.54] Contact Spacing x .200 [5.08] Row Spacing

**See Accompanying Pages for:** 

- **Contact Bend Details**
- **Mounting Options**