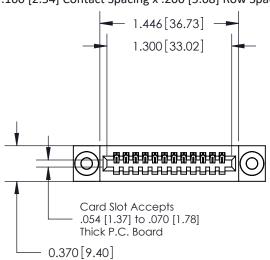

.240 [6.10] Point of Contact-

842/892 Series High Temp Card Edge Connector Part Number: 892-012-542-103

YOUR CONNECTION TO QUALITY & SERVICE

842 ENG MASTER J.LEE DATE: OCT. 06/09 SHEET 1 OF 3

**SECTION A-A** 