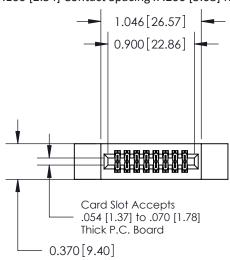

## **See Accompanying Pages for:**

- **Contact Bend Details**
- **Mounting Options**

.240 [6.10] Point of Contact-

842/892 Series High Temp Card Edge Connector Part Number: 892-016-560-212

| ACAD REFERENCE NO. 842 ENG MASTER |                  |  |
|-----------------------------------|------------------|--|
| DRAWN: J.LEE                      | DATE: OCT. 06/09 |  |
| CHECKED:                          | DATE:            |  |
| SCALE: NTS                        | SHEET 1 OF 3     |  |
| DRAWING NUMBER                    | ISSUE            |  |