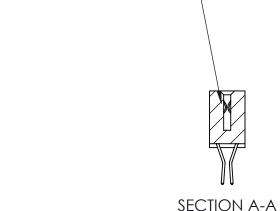

## **Contact Detail**

560-Extender Board Bend (Code 523 Contacts)

.100 [2.54] Contact Spacing x .200 [5.08] Row Spacing