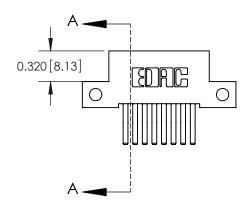

## **Mounting Option**

12-.128 (3.25) Dia. Side Mounting Holes

## **Contact Detail**

560-Extender Board Bend (Code 523 Contacts)

.100 [2.54] Contact Spacing x .200 [5.08] Row Spacing





## **See Accompanying Pages for:**

- **Contact Bend Details**
- **Mounting Options**



.240 [6.10] Point of Contact-



842/892 Series High Temp Card Edge Connector Part Number: 892-016-560-212



| ACAD REFERENCE NO. 842 ENG MASTER |                  |  |
|-----------------------------------|------------------|--|
| DRAWN: J.LEE                      | DATE: OCT. 06/09 |  |
| CHECKED:                          | DATE:            |  |
| SCALE: NTS                        | SHEET 1 OF 3     |  |
| DRAWING NUMBER                    | ISSUE            |  |

842 Assembly

THIS IS A C.A.D. GENERATED DRAWING DO NOT MAKE MANUAL REVISIONS TO MASTER

ORIGINAL (1)



| 842/892 Series High Temp Card Edge Connector<br>Contact Bend Detail |