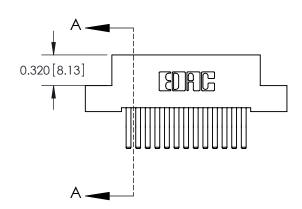

842 Assembly

THIS IS A C.A.D. GENERATED DRAWING DO NOT MAKE MANUAL REVISIONS TO MASTER

ORIGINAL (1)

| 842/892 Series High Temp Card Edge Connector<br>Contact Bend Detail |                                                                 |              | ACAD REFERENCE NO. 842 ENG MASTER |          |          |  |
|---------------------------------------------------------------------|-----------------------------------------------------------------|--------------|-----------------------------------|----------|----------|--|
|                                                                     |                                                                 |              | J.LEE                             | DATE: OC | T. 06/09 |  |
| Contact beha betail                                                 |                                                                 | CHECKE       | ):                                | DATE:    |          |  |
| EDAC INC                                                            | ABE THE BROBERTY OF FRACTING AND                                |              | NTS                               | SHEET :  | 2 OF 3   |  |
| TORONTO, ONTARIO                                                    | SHALL NOT BE REPRODUCED, OR COPIED OR USED AS THE BASIS FOR THE | DRAWING      | NUMBER                            |          | ISSUE    |  |
| YOUR CONNECTION TO QUALITY & SERVICE                                | MANUFACTURE OR SALE OF APPARATUS WITHOUT WRITTEN PERMISSION.    | 842 Assembly |                                   | 1        |          |  |