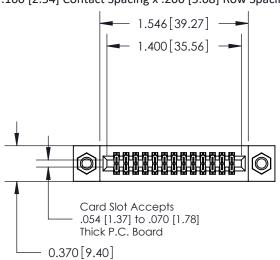

842/892 Series High Temp Card Edge Connector Part Number: 892-026-560-207

YOUR CONNECTION TO QUALITY & SERVICE

|   | ACAD REFERENCE NO | . 842 ENG MASTER |  |  |  |
|---|-------------------|------------------|--|--|--|
|   | DRAWN: J.LEE      | DATE: OCT. 06/09 |  |  |  |
|   | CHECKED:          | DATE:            |  |  |  |
|   | SCALE: NTS        | SHEET 1 OF 3     |  |  |  |
| ) | DRAWING NUMBER    | ISSUE            |  |  |  |