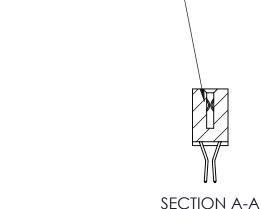

## **Contact Detail**

560-Extender Board Bend (Code 523 Contacts)

.100 [2.54] Contact Spacing x .200 [5.08] Row Spacing

**See Accompanying Pages for:** 

- **Contact Bend Details**
- **Mounting Options**

.240 [6.10] Point of Contact-

842 Assembly

THIS IS A C.A.D. GENERATED DRAWING DO NOT MAKE MANUAL REVISIONS TO MASTER

ORIGINAL (1)

| 842/892 Series High Temp Card Edge Connector<br>Contact Bend Detail |                                                                 |              | ACAD REFERENCE NO. 842 ENG MASTER |          |          |  |
|---------------------------------------------------------------------|-----------------------------------------------------------------|--------------|-----------------------------------|----------|----------|--|
|                                                                     |                                                                 |              | J.LEE                             | DATE: OC | T. 06/09 |  |
| Contact beha betail                                                 |                                                                 | CHECKE       | ):                                | DATE:    |          |  |
| EDAC INC                                                            | ABE THE BROBERTY OF FRACTING AND                                |              | NTS                               | SHEET :  | 2 OF 3   |  |
| TORONTO, ONTARIO                                                    | SHALL NOT BE REPRODUCED, OR COPIED OR USED AS THE BASIS FOR THE | DRAWING      | NUMBER                            |          | ISSUE    |  |
| YOUR CONNECTION TO QUALITY & SERVICE                                | MANUFACTURE OR SALE OF APPARATUS WITHOUT WRITTEN PERMISSION.    | 842 Assembly |                                   | 1        |          |  |