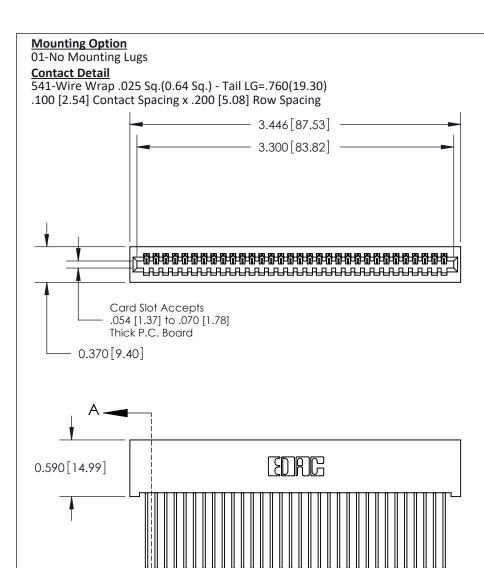

.240 [6.10] Point of Contact-

SECTION A-A

## **See Accompanying Pages for:**

- **Contact Bend Details**
- **Mounting Options**

| 842/892 Series High Temp Card Edge Connector |
|----------------------------------------------|
| Part Number: 892-032-541-101                 |