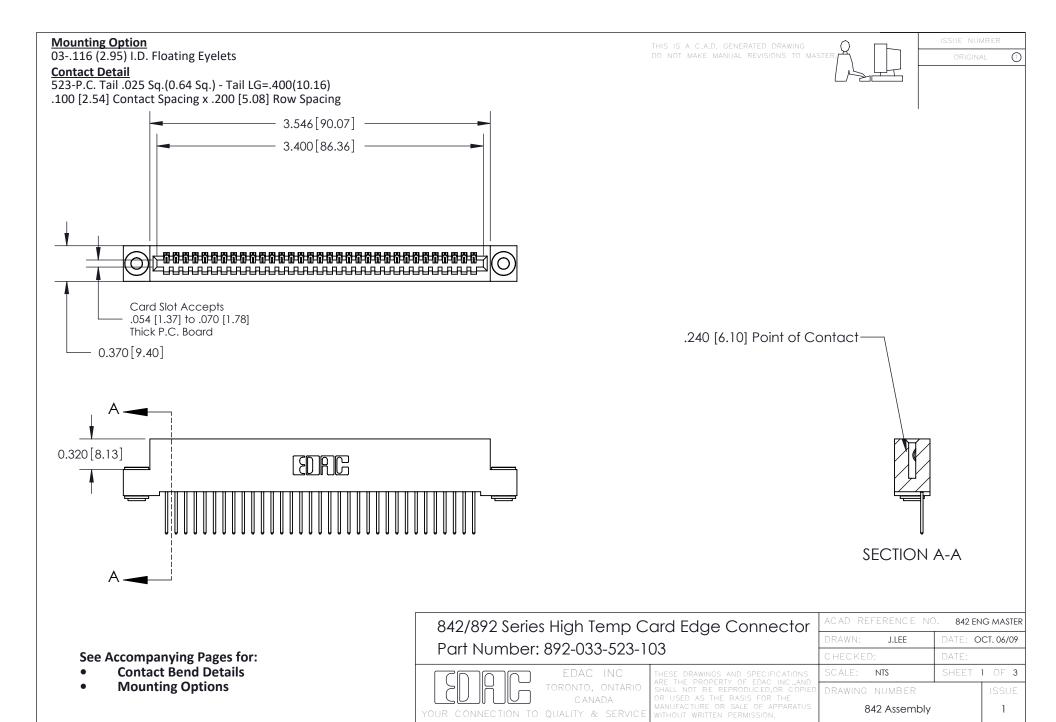

THIS IS A C.A.D. GENERATED DRAWING DO NOT MAKE MANUAL REVISIONS TO MASTER

ORIGINAL (1)



| 842/892 Series High Temp Card Edge Connector<br>Contact Bend Detail |                                                                                                 | ACAD REFERENCE NO. 842 ENG MASTER |             |                  |        |
|---------------------------------------------------------------------|-------------------------------------------------------------------------------------------------|-----------------------------------|-------------|------------------|--------|
|                                                                     |                                                                                                 | DRAWN:                            | J.LEE