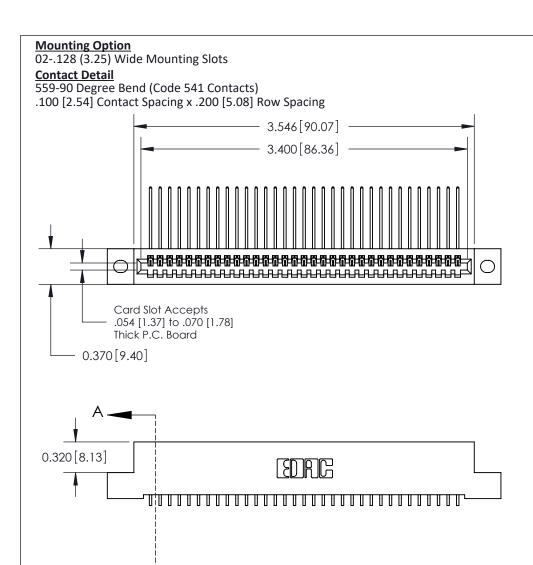

THIS IS A C.A.D. GENERATED DRAWING DO NOT MAKE MANUAL REVISIONS TO MASTER

ISSUE NUMBER

ORIGINAL

1

| 842/892 Series High Temp Card Edge Co<br>Mounting Options  | DRAWN: J.LEE DATE: OCT. 06/09  CHECKED: DATE: |
|------------------------------------------------------------|-----------------------------------------------|
| EDAC INC THESE DRAWINGS AND S ARE THE PROPERTY OF          |                                               |
|                                                            | DUCED,OR COPIED DRAWING NUMBER ISSUE          |
| YOUR CONNECTION TO QUALITY & SERVICE WITHOUT WRITTEN PERMI |                                               |