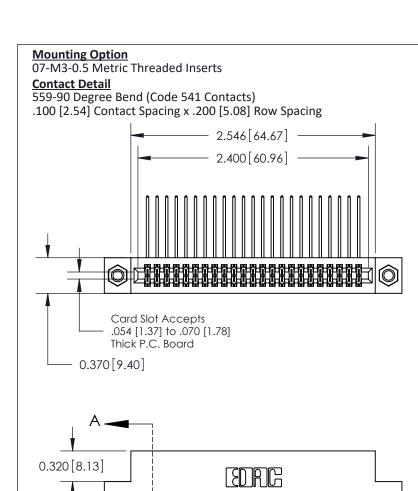

## **See Accompanying Pages for:**

- **Contact Bend Details**
- **Mounting Options**

842/892 Series High Temp Card Edge Connector Part Number: 892-046-559-207

YOUR CONNECTION TO QUALITY & SERVICE

| ACAD REFERENCE NO. 842 ENG MASTER |                  |  |
|-----------------------------------|------------------|--|
| DRAWN: J.LEE                      | DATE: OCT. 06/09 |  |
| CHECKED:                          | DATE:            |  |
| SCALE: NTS                        | SHEET 1 OF 3     |  |
| DRAWING NUMBER                    | ISSUE            |  |