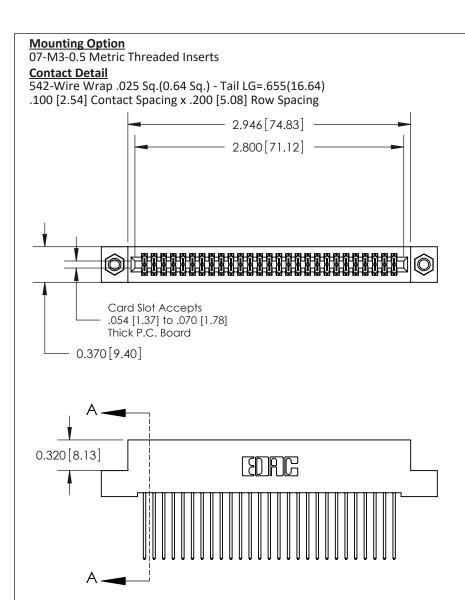

THIS IS A C.A.D. GENERATED DRAWING DO NOT MAKE MANUAL REVISIONS TO MASTER

ISSUE NUMBER

ORIGINAL

1

| 842/892 Series High Temp Card Edge Co<br>Mounting Options  | DRAWN: J.LEE DATE: OCT. 06/09  CHECKED: DATE: |
|------------------------------------------------------------|-----------------------------------------------|
| EDAC INC THESE DRAWINGS AND S ARE THE PROPERTY OF          |                                               |
|                                                            | DUCED,OR COPIED DRAWING NUMBER ISSUE          |
| YOUR CONNECTION TO QUALITY & SERVICE WITHOUT WRITTEN PERMI |                                               |