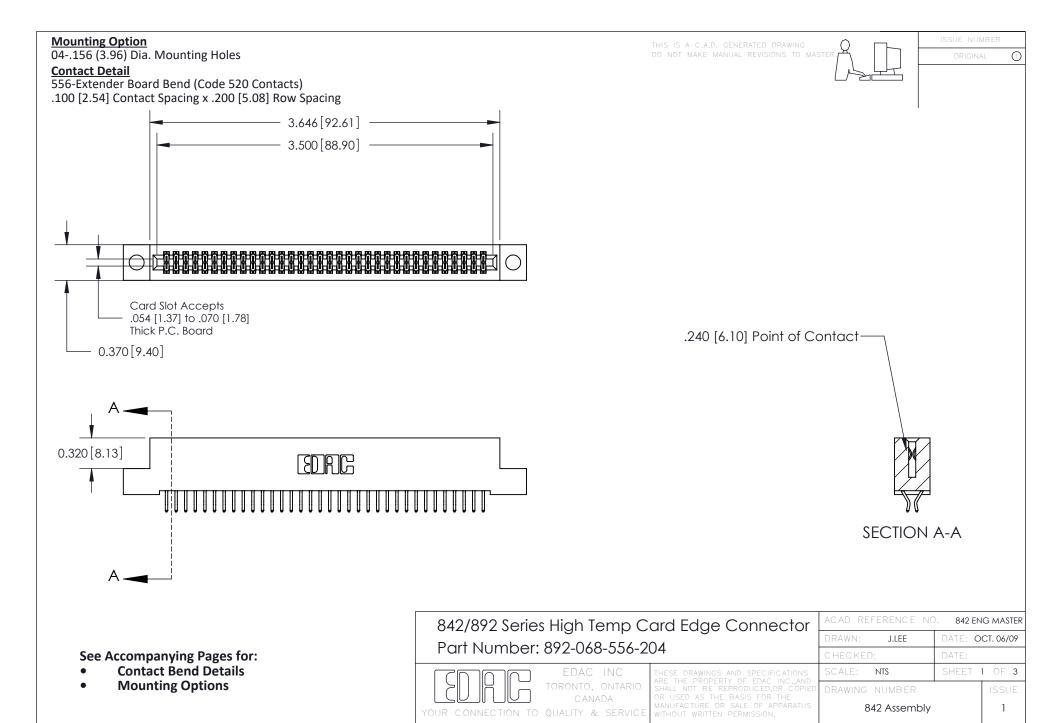

THIS IS A C.A.D. GENERATED DRAWING DO NOT MAKE MANUAL REVISIONS TO MASTER

ORIGINAL (1)



| 842/892 Series High Temp Card Edge Connector<br>Contact Bend Detail |                                                                                                 | ACAD REFERENCE NO. 842 ENG MASTER |             |                  |        |
|---------------------------------------------------------------------|-------------------------------------------------------------------------------------------------|-----------------------------------|-------------|------------------|--------|
|                                                                     |                                                                                                 | DRAWN:                            | J.LEE