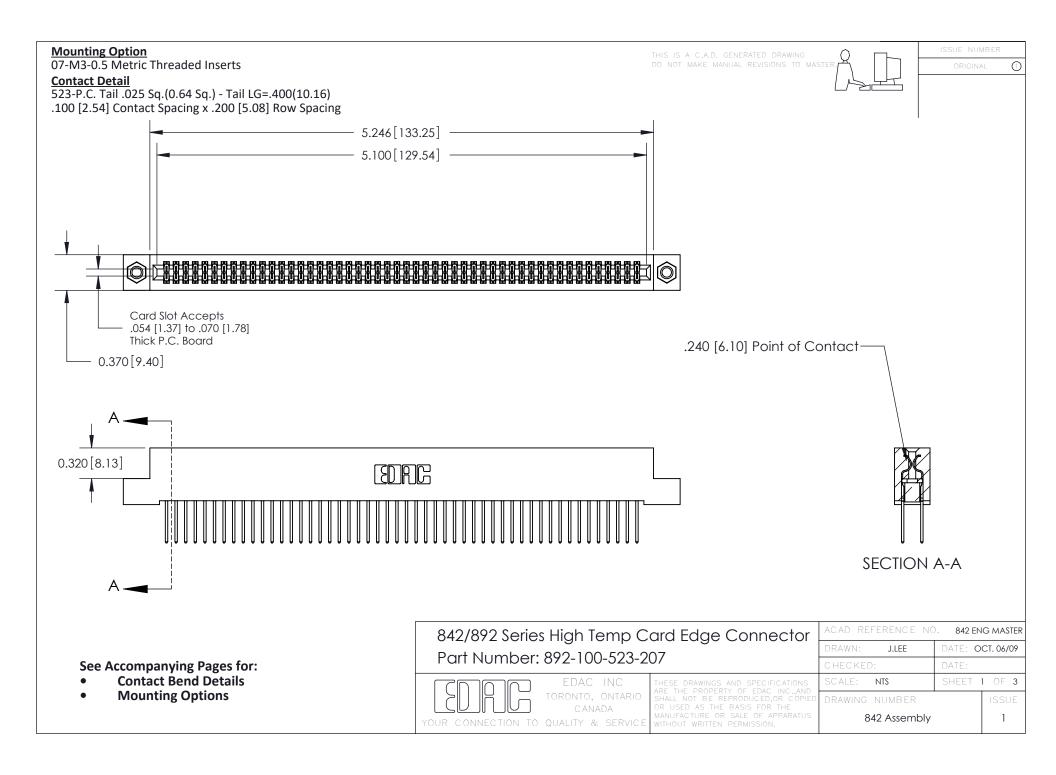

THIS IS A C.A.D. GENERATED DRAWING DO NOT MAKE MANUAL REVISIONS TO MASTER

ORIGINAL (1)



| 842/892 Series High Temp Card Edge Connector<br>Contact Bend Detail |                                                                                                 | ACAD REFERENCE NO. 842 ENG MASTER |             |                  |        |
|---------------------------------------------------------------------|-------------------------------------------------------------------------------------------------|-----------------------------------|-------------|------------------|--------|
|                                                                     |                                                                                                 | DRAWN:                            | J.LEE