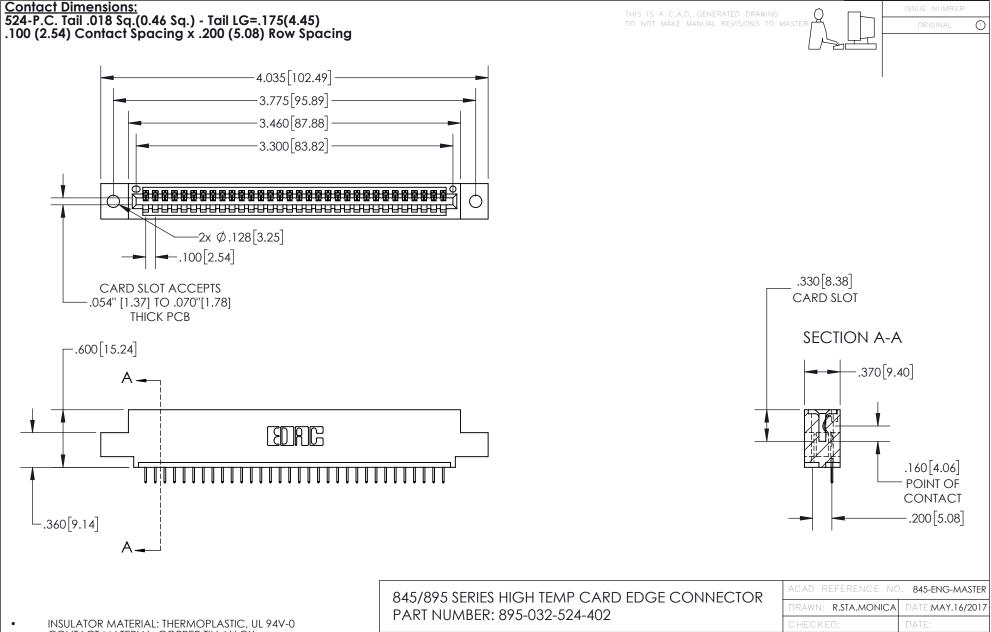

CONTACT MATERIAL; COPPER TIN ALLOY
CONTACT PLATING: GOLD ON THE MATING AREA, TIN PLATING
ON THE CONTACT TAILS, NICKEL UNDERPLATE

YOUR CONNECTION TO QUALITY & SERVICE

| ACAD REFERENCE NO. 843-ENG-MASIER |                  |
|-----------------------------------|------------------|
| DRAWN: R.STA.MONICA               | DATE:MAY.16/2017 |
| CHECKED:                          | DATE:            |
| SCALE: 1:1                        | SHEET 1 OF 2     |
| DRAWING NUMBER                    | ISSUE            |
| 845-ENG-MASTER                    | 1 1              |