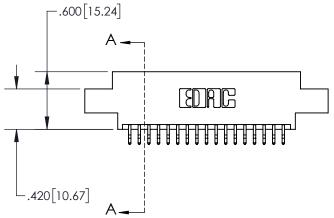

## **Contact Dimensions:**

556-Extender Board Bend (Code 520 Contacts)
See Sheet 2 for Contact Code 555, 556, 558, 559, 560 Dimensions

INSULATOR MATERIAL: THERMOPLASTIC, UL 94V-0

- 845/895 SERIES HIGH TEMP CARD EDGE CONNECTOR PART NUMBER: 895-03
- CONTACT MATERIAL; COPPER TIN ALLOY
  CONTACT PLATING: GOLD ON THE MATING AREA, TIN PLATING
  ON THE CONTACT TAILS, NICKEL UNDERPLATE

DATE:MAY.16/2017

SHEET 1 OF 2

DRAWN: R.STA.MONICA

| 34-556-807             |                                                                                          |         |              |   |
|------------------------|------------------------------------------------------------------------------------------|---------|--------------|---|
| 34-330-007             |                                                                                          | CHECKED | ):           | I |
| DAC INC                | THESE DRAWINGS AND SPECIFICATIONS ARE THE PROPERTY OF EDAC INCAND                        | SCALE:  | 1:1          | I |
| VIO, ONTARIO           | SHALL NOT BE REPRODUCED,OR COPIED                                                        | DRAWING | NUMBER       |   |
| CANADA<br>TY & SERVICE | OR USED AS THE BASIS FOR THE MANUFACTURE OR SALE OF APPARATUS WITHOUT WRITTEN PERMISSION | 84      | 5-ENG-MASTER |   |