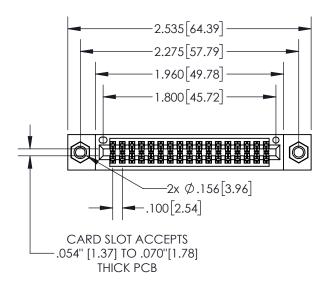

## **Contact Dimensions:**

556-Extender Board Bend (Code 520 Contacts)
See Sheet 2 for Contact Code 555, 556, 558, 559, 560 Dimensions

INSULATOR MATERIAL: THERMOPLASTIC, UL 94V-0

- 845/895 SERIES HIGH TEMP CARD EDGE CONNECTOR PART NUMBER: 895-03
- CONTACT MATERIAL; COPPER TIN ALLOY
  CONTACT PLATING: GOLD ON THE MATING AREA, TIN PLATING
  ON THE CONTACT TAILS, NICKEL UNDERPLATE

| .330[8.38]<br>CARD SLOT |
|-------------------------|
| SECTION A-A             |
| .370[9.40]              |
| .160[4.06]<br>POINT OF  |
| CONTACT .200[5.08]      |

ACAD REFERENCE NO. 845-ENG-MASTER