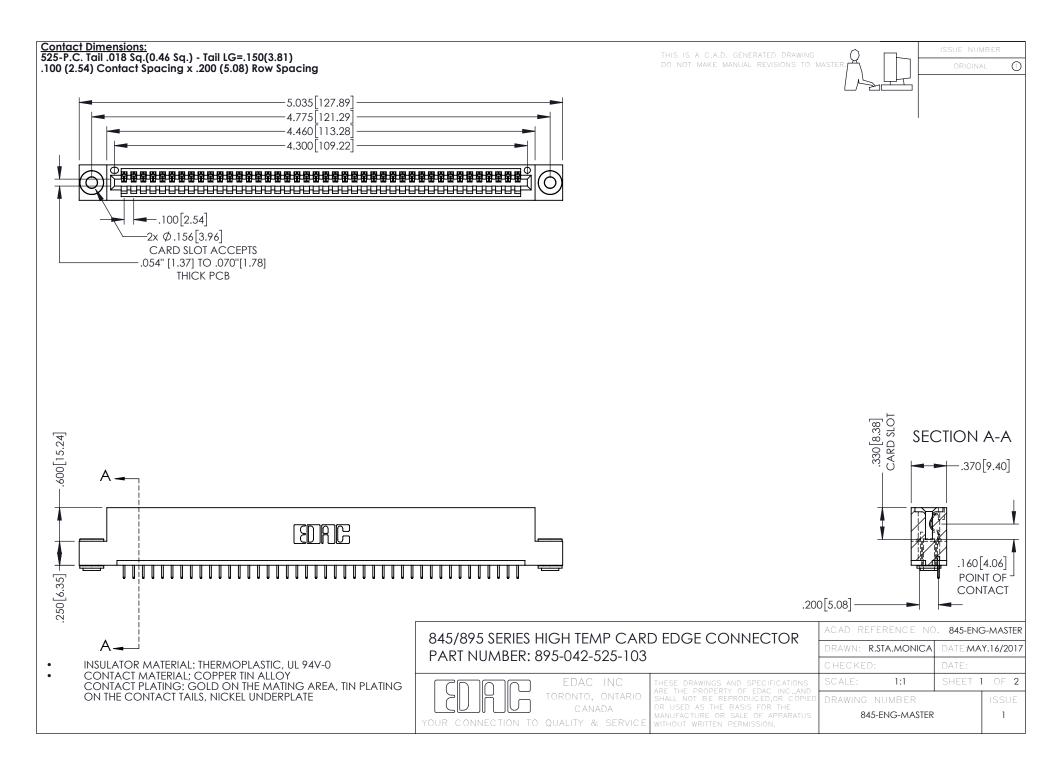

- INSULATOR MATERIAL: THERMOPLASTIC POLYESTER, UL 94V-0 DAP MATERIAL AVAILABLE UPON REQUEST
- CONTACT MATERIAL; COPPER ALLOY

**Contact Code 558** 

CONTACT PLATING: GOLD ON THE MATING AREA, TIN PLATING ON THE CONTACT TAILS, NICKEL UNDERPLATE

## 845/895 SERIES HIGH TEMP CARD EDGE CONNECTOR CONTACT CODE 555,556,558,559,560 DIMENSIONS

YOUR CONNECTION TO QUALITY & SERVICE

Contact Code 559

|   | ACAD REFERENCE NO   | . 845-ENG-MASTER |
|---|---------------------|------------------|
|   | DRAWN: R.STA.MONICA | DATE:MAY.16/2017 |
|   | CHECKED:            | DATE:            |
|   | SCALE: 1:1          | SHEET 2 OF 2     |
| D | DRAWING NUMBER      | ISSUE            |

Contact Code 560

845-ENG-MASTER