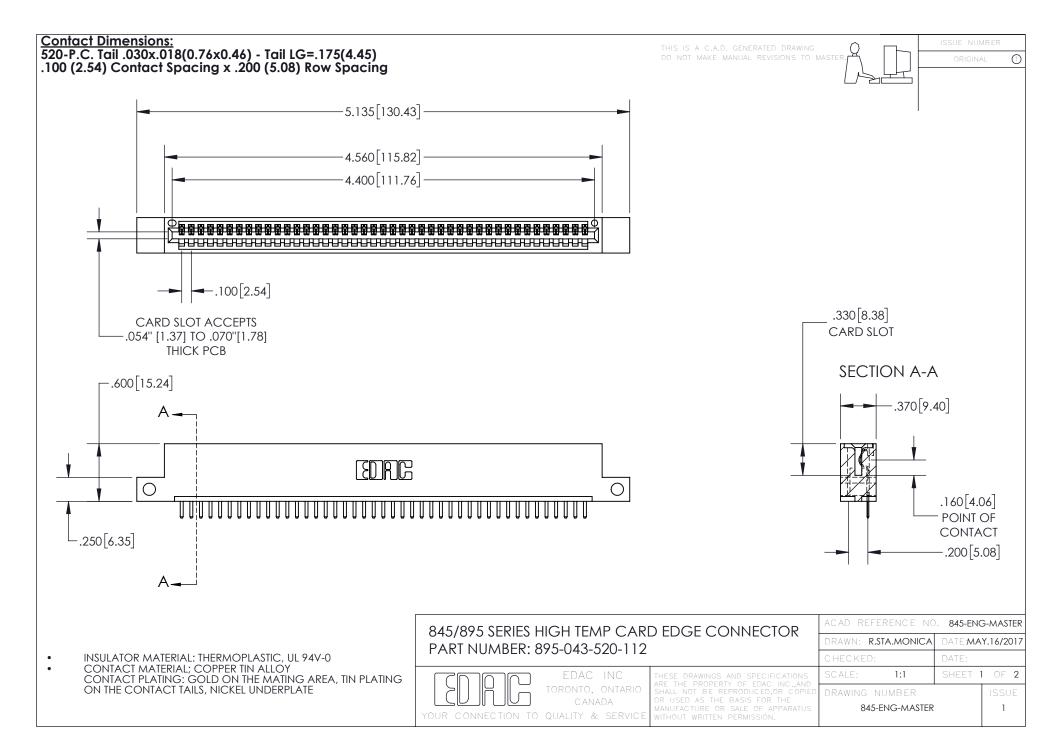

- INSULATOR MATERIAL: THERMOPLASTIC POLYESTER, UL 94V-0 DAP MATERIAL AVAILABLE UPON REQUEST
- CONTACT MATERIAL; COPPER ALLOY

CONTACT PLATING: GOLD ON THE MATING AREA, TIN PLATING ON THE CONTACT TAILS, NICKEL UNDERPLATE

## 845/895 SERIES HIGH TEMP CARD EDGE CONNECTOR CONTACT CODE 555,556,558,559,560 DIMENSIONS

YOUR CONNECTION TO QUALITY & SERVICE

|   | ACAD REFERENCE NO. 845-ENG-MASTER |                          |
|---|-----------------------------------|--------------------------|
|   | DRAWN: R.STA.MONICA               | DATE: <b>MAY.16/2017</b> |
|   | CHECKED:                          | DATE:                    |
|   | SCALE: 1:1                        | SHEET 2 OF 2             |
| D | DRAWING NUMBER                    | ISSUE                    |

845-ENG-MASTER