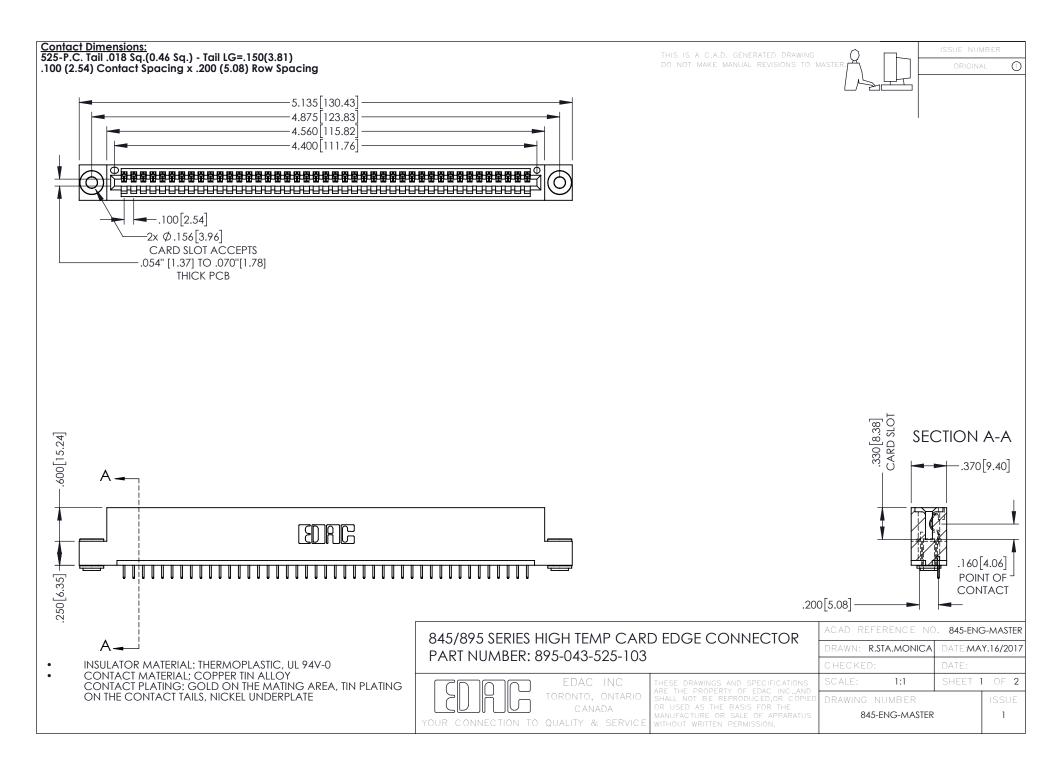

- INSULATOR MATERIAL: THERMOPLASTIC POLYESTER, UL 94V-0 DAP MATERIAL AVAILABLE UPON REQUEST
- CONTACT MATERIAL; COPPER ALLOY

**Contact Code 558** 

CONTACT PLATING: GOLD ON THE MATING AREA, TIN PLATING ON THE CONTACT TAILS, NICKEL UNDERPLATE

## 845/895 SERIES HIGH TEMP CARD EDGE CONNECTOR CONTACT CODE 555,556,558,559,560 DIMENSIONS

YOUR CONNECTION TO QUALITY & SERVICE

Contact Code 559

|   | ACAD REFERENCE NO   | . 845-ENG-MASTER |
|---|---------------------|------------------|
|   | DRAWN: R.STA.MONICA | DATE:MAY.16/2017 |
|   | CHECKED:            | DATE:            |
|   | SCALE: 1:1          | SHEET 2 OF 2     |
| D | DRAWING NUMBER      | ISSUE            |