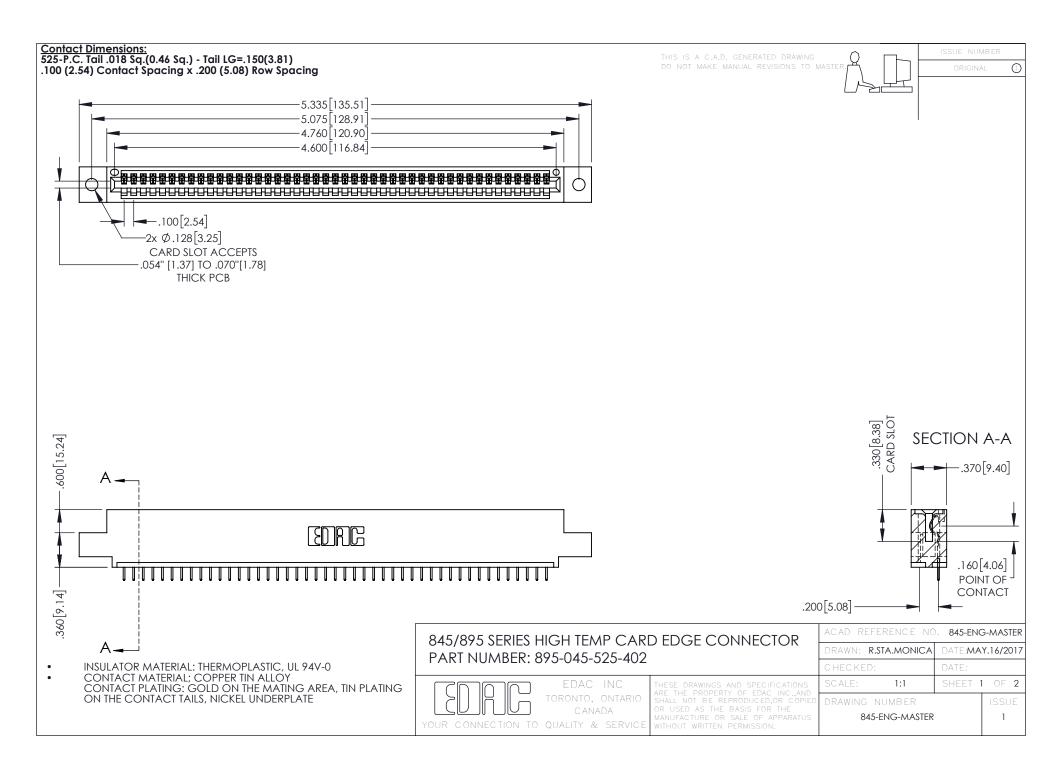

- INSULATOR MATERIAL: THERMOPLASTIC POLYESTER, UL 94V-0 DAP MATERIAL AVAILABLE UPON REQUEST
- CONTACT MATERIAL; COPPER ALLOY

**Contact Code 558** 

CONTACT PLATING: GOLD ON THE MATING AREA, TIN PLATING ON THE CONTACT TAILS, NICKEL UNDERPLATE

## 845/895 SERIES HIGH TEMP CARD EDGE CONNECTOR CONTACT CODE 555,556,558,559,560 DIMENSIONS

YOUR CONNECTION TO QUALITY & SERVICE

Contact Code 559

|   | ACAD REFERENCE NO   | . 845-ENG-MASTER |
|---|---------------------|------------------|
|   | DRAWN: R.STA.MONICA | DATE:MAY.16/2017 |
|   | CHECKED:            | DATE:            |
|   | SCALE: 1:1          | SHEET 2 OF 2     |
| D | DRAWING NUMBER      | ISSUE            |

Contact Code 560

845-ENG-MASTER