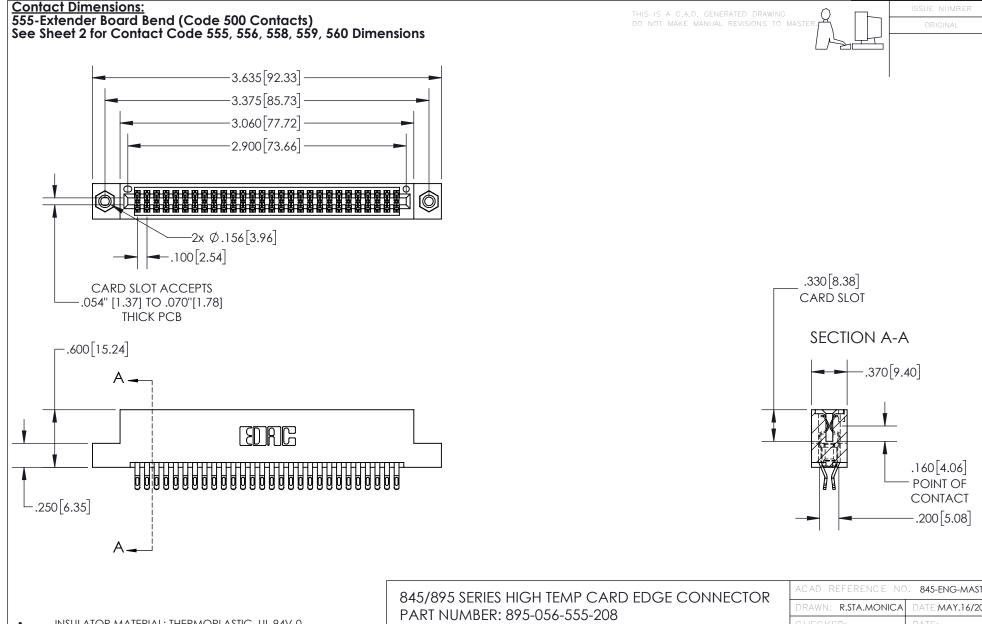

INSULATOR MATERIAL: THERMOPLASTIC, UL 94V-0

CONTACT MATERIAL; COPPER TIN ALLOY
CONTACT PLATING: GOLD ON THE MATING AREA, TIN PLATING
ON THE CONTACT TAILS, NICKEL UNDERPLATE

YOUR CONNECTION TO QUALITY & SERVICE

| ACAD REFERENCE NO. 845-ENG-MASTER |                  |
|-----------------------------------|------------------|
| DRAWN: R.STA.MONICA               | DATE:MAY.16/2017 |
| CHECKED:                          | DATE:            |
| SCALE: 1:1                        | SHEET 1 OF 2     |
| DRAWING NUMBER                    | ISSUE            |
| 845-ENG-MASTER                    | 1                |