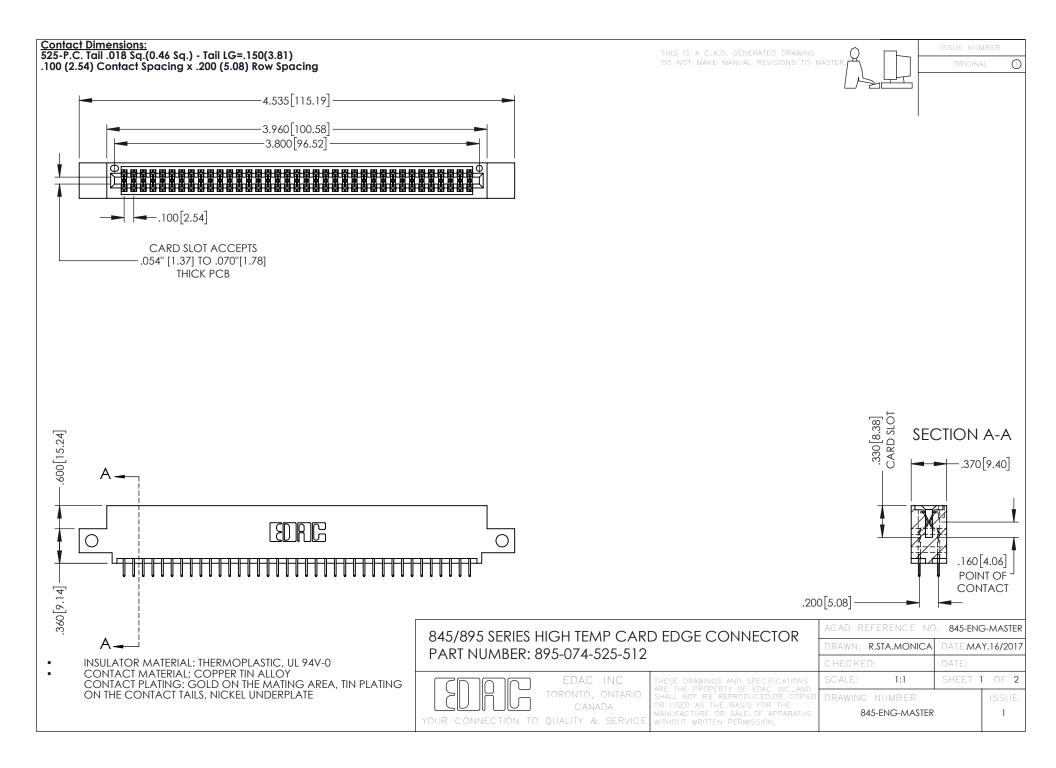

**Contact Code 558** Contact Code 559 Contact Code 560

- INSULATOR MATERIAL: THERMOPLASTIC POLYESTER, UL 94V-0 DAP MATERIAL AVAILABLE UPON REQUEST
- CONTACT MATERIAL; COPPER ALLOY

CONTACT PLATING: GOLD ON THE MATING AREA, TIN PLATING ON THE CONTACT TAILS, NICKEL UNDERPLATE

## 845/895 SERIES HIGH TEMP CARD EDGE CONNECTOR CONTACT CODE 555,556,558,559,560 DIMENSIONS

YOUR CONNECTION TO QUALITY & SERVICE

|   | ACAD REFERENCE NO. 845-ENG-MASTER |                  |
|---|-----------------------------------|------------------|
|   | DRAWN: R.STA.MONICA               | DATE:MAY.16/2017 |
|   | CHECKED:                          | DATE:            |
|   | SCALE: 1:1                        | SHEET 2 OF 2     |
| D | DRAWING NUMBER                    | ISSUE            |

845-ENG-MASTER